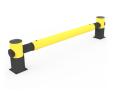

areas in which a swing gate cannot be used. Oscar is made of polyethylene and can be combined with our modular systems Echo and Delta (3 and 4 beams with a height of 1200 mm). Oscar can also be installed free-standing. The handles make Oscar very easy to operate and ensure safe access to the storage areas. The mounting material is included in the delivery.

Width: 1000 mm / 1200 mm / 1500 mm

Height: 1200 mm



## **FACTS**

#### **Material Properties**

- Chemical Resistance high ISO/TR 10358
- Temperature Range -40° up to + 50°
- Recyclability 100%
- Material: Polyethylene

#### Other

- Color: Yellow (like RAL 1023 traffic yellow) / black
- Indoor use: Yes
- Outdoor use: Yes
- Boreholes: 4
- Fixing The fixing material is included.
- Fixing dimensions: M12X80 mm



## **COMBINE WITH**







DELTA 4 BEAM





CHARLIE

ECHO

DELTA COLUMN

DELTA 3 BEAM



# **IMAGES**