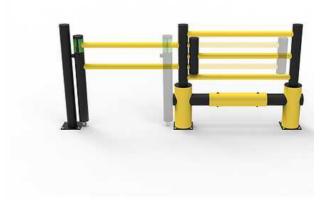

## **OSCAR**

The Oscar slide gate is the ideal solution for areas in which a swing gate cannot be used. Oscar is made of polyethylene and can be combined with our modular systems Echo and Delta (3 and 4 beams with a height of 1200 mm). Oscar can also be installed free-standing. The handles make Oscar very easy to operate and ensure safe access to the storage areas. The mounting material is included in the delivery.

## **COMBINE WITH**

DELTA 4 BEAM

CHARLIE

ECHO

DELTA COLUMN

DELTA 3 BEAM