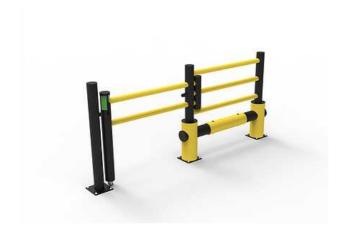

## **OSCAR**

The Oscar slide gate is the ideal solution for areas in which a swing gate cannot be used. Oscar is made of polyethylene and can be combined with our modular systems Echo and Delta (3 and 4 beams with a height of 1200 mm). Oscar can also be installed free-standing. The handles make Oscar very easy to operate and ensure safe access to the storage areas. The mounting material is included in the delivery.

## **COMBINE WITH**

DELTA 4 BEAM

CHARLIE

ECHO

DELTA COLUMN

DELTA 3 BEAM