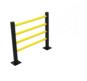

as in which a swing gate cannot be used. Oscar is made of polyethylene and can be combined with our modular systems Echo and Delta (3 and 4 beams with a height of 1200 mm). Oscar can also be installed free-standing. The handles make Oscar very easy to operate and ensure safe access to the storage areas. The mounting material is included in the delivery.

Width: 1000 mm / 1200 mm / 1500 mm

Height: 1200 mm



## **FACTS**

#### **Material Properties**

- Chemical Resistance high ISO/TR 10358
- Temperature Range -40° up to + 50°
- Recyclability 100%
- Material: Polyethylene

#### Other

- Color: Yellow (like RAL 1023 traffic yellow) / black
- Indoor use: Yes
- Outdoor use: Yes
- Boreholes: 4
- Fixing The fixing material is included.
- Fixing dimensions: M12X80 mm



## **COMBINE WITH**







DELTA 4 BEAM





CHARLIE

ECHO

DELTA COLUMN

DELTA 3 BEAM



# **IMAGES**