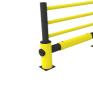

reas in which a swing gate cannot be used. Oscar is made of polyethylene and can be combined with our modular systems Echo and Delta (3 and 4 beams with a height of 1200 mm). Oscar can also be installed free-standing. The handles make Oscar very easy to operate and ensure safe access to the storage areas. The mounting material is included in the delivery.

Width: 1000 mm / 1200 mm / 1500 mm

Height: 1200 mm



## **FACTS**

#### **Material Properties**

- Chemical Resistance high ISO/TR 10358
- Temperature Range -40° up to + 50°
- Recyclability 100%
- Material: Polyethylene

#### Other

- Color: Yellow (like RAL 1023 traffic yellow) / black
- Indoor use: Yes
- Outdoor use: Yes
- Boreholes: 4
- Fixing The fixing material is included.
- Fixing dimensions: M12X80 mm



## **COMBINE WITH**







DELTA 4 BEAM





CHARLIE

ECHO

DELTA COLUMN

DELTA 3 BEAM



# **IMAGES**