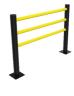

## **OSCAR**

The Oscar slide gate is the ideal solution for areas in which a swing gate cannot be used. Oscar is made of polyethylene and can be combined with our modular systems Echo and Delta (3 and 4 beams with a height of 1200 mm). Oscar can also be installed free-standing. The handles make Oscar very easy to operate and ensure safe access to the storage areas. The mounting material is included in the delivery.

## **COMBINE WITH**

DELTA 4 BEAM

CHARLIE

ECHO

DELTA COLUMN

DELTA 3 BEAM