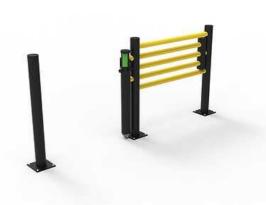

## **OSCAR**

The Oscar slide gate is the ideal solution for areas in which a swing gate cannot be used. Oscar is made of polyethylene and can be combined with our modular systems Echo and Delta (3 and 4 beams with a height of 1200 mm). Oscar can also be installed free-standing. The handles make Oscar very easy to operate and ensure safe access to the storage areas. The mounting material is included in the delivery.

Width: 1000 mm / 1200 mm / 1500 mm

Height: 1200 mm