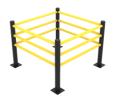

## **OSCAR**

The Oscar slide gate is the ideal solution for areas in which a swing gate cannot be used. Oscar is made of polyethylene and can be combined with our modular systems Echo and Delta (3 and 4 beams with a height of 1200 mm). Oscar can also be installed free-standing. The handles make Oscar very easy to operate and ensure safe access to the storage areas. The mounting material is included in the delivery.

Width: 1000 mm / 1200 mm / 1500 mm

Height: 1200 mm