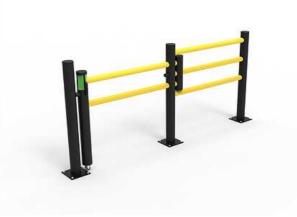

## **OSCAR**

The Oscar slide gate is the ideal solution for areas in which a swing gate cannot be used. Oscar is made of polyethylene and can be combined with our modular systems Echo and Delta (3 and 4 beams with a height of 1200 mm). Oscar can also be installed free-standing. The handles make Oscar very easy to operate and ensure safe access to the storage areas. The mounting material is included in the delivery.

## **COMBINE WITH**

DELTA 4 BEAM

CHARLIE

ECHO

DELTA COLUMN

DELTA 3 BEAM