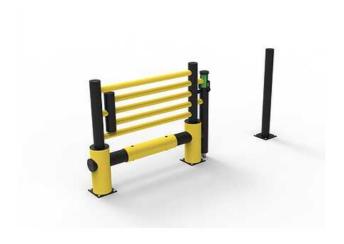

## **OSCAR**

The Oscar slide gate is the ideal solution for areas in which a swing gate cannot be used. Oscar is made of polyethylene and can be combined with our modular systems Echo and Delta (3 and 4 beams with a height of 1200 mm). Oscar can also be installed free-standing. The handles make Oscar very easy to operate and ensure safe access to the storage areas. The mounting material is included in the delivery.

Width: 1000 mm / 1200 mm / 1500 mm

Height: 1200 mm