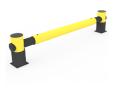

### PAPA

The flexible d-flexx height restriction Papa is the optimal solution for marking driveways, gates and other areas with low clearance heights. The robust construction enables long-term use in industry and thus reduces maintenance costs. The eyecatching coloring ensures increased attention. The preassembled product is mounted using the suspension device included in the scope of delivery, which can be attached to the ceiling or other components. The fixing material is always included in the delivery.

Width: 140,5 mm

Length: 1000 mm / 1500 mm / 2000 mm

Height: 140,5 mm

#### Other

- Color: Yellow / black
- Indoor use: Yes
- Outdoor use: Yes
- Mounting location: Ceiling
- Fixing included: Hanging wire, length 2000 mm