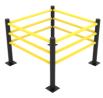

ust construction enables long-term use in industry and thus reduces maintenance costs. The eyecatching coloring ensures increased attention. The preassembled product is mounted using the suspension device included in the scope of delivery, which can be attached to the ceiling or other components. The fixing material is always included in the delivery.

Width: 140,5 mm

Length: 1000 mm / 1500 mm / 2000 mm

Height: 140,5 mm



## **FACTS**

#### **Material Properties**

- Chemical Resistance high ISO/TR 10358
- Temperature Range -40° up to + 50°
- Recyclability 100%
- Material: Polyethylene

#### Other

- Color: Yellow / black
- Indoor use: Yes
- Outdoor use: Yes
- Mounting location: Ceiling
- Fixing included: Hanging wire, length 2000 mm



# **COMBINE WITH**







JULIET



DELTA 4 BEAM



DELTA COLUMN



CHARLIE