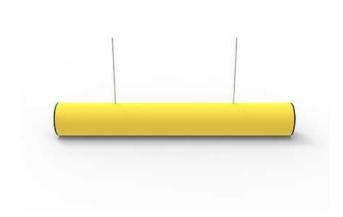

### PAPA

The flexible d-flexx height restriction Papa is the optimal solution for marking driveways, gates and other areas with low clearance heights. The robust construction enables long-term use in industry and thus reduces maintenance costs. The eyecatching coloring ensures increased attention. The preassembled product is mounted using the suspension device included in the scope of delivery, which can be attached to the ceiling or other components. The fixing material is always included in the delivery.

Width: 140,5 mm

Length: 1000 mm / 1500 mm / 2000 mm

Height: 140,5 mm

#### Other

- Color: Yellow / black
- Indoor use: Yes
- Outdoor use: Yes
- Mounting location: Ceiling
- Fixing included: Hanging wire, length 2000 mm