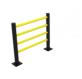

heights. The robust construction enables long-term use in industry and thus reduces maintenance costs. The eyecatching coloring ensures increased attention. The preassembled product is mounted using the suspension device included in the scope of delivery, which can be attached to the ceiling or other components. The fixing material is always included in the delivery.

Width: 140,5 mm

Length: 1000 mm / 1500 mm / 2000 mm

Height: 140,5 mm



## **FACTS**

#### **Material Properties**

- Chemical Resistance high ISO/TR 10358
- Temperature Range -40° up to + 50°
- Recyclability 100%
- Material: Polyethylene

#### Other

- Color: Yellow / black
- Indoor use: Yes
- Outdoor use: Yes
- Mounting location: Ceiling
- Fixing included: Hanging wire, length 2000 mm



# **COMBINE WITH**







JULIET



DELTA 4 BEAM



DELTA COLUMN



CHARLIE