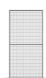

uard based on heavier 80x80 posts together with a strong bracket. The pregalvanized bracket has good corrosion protection and the fixings are easily moved up and down to adjust for tunnels and cut-outs. Thie Strong Fix system is the best alternative for harsh environments or when there is a high risk of impacts.

Together with our ST30 mesh panels, the Strong Fix system is tested to withstand an impact of 6,000 joules. For an even stronger solution, use larger expander bolts and double mounted ST20 panels, tested with impact up to 8,180 joules.



#### **FACTS**

| ART. NO  | COMPONENTS             |  |
|----------|------------------------|--|
| 36700098 | Kit Bracket Strong Fix |  |



## **ACCESSORIES**







WIRE TRAY SYSTEM

**EXTENSION BRACKET** 

KICKPLATE

## **COMBINE WITH**







POST 80X80 **OPTIMIZED** 

PANEL ST20

PANEL ST30



# **IMAGES**