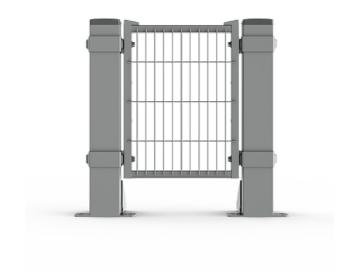

#### **STRONG FIX**

Strong Fix is a robust and durable machine guard based on heavier 80x80 posts together with a strong bracket. The pregalvanized bracket has good corrosion protection and the fixings are easily moved up and down to adjust for tunnels and cut-outs. Thie Strong Fix system is the best alternative for harsh environments or when there is a high risk of impacts.

Together with our ST30 mesh panels, the Strong Fix system is tested to withstand an impact of 6,000 joules. For an even stronger solution, use larger expander bolts and double mounted ST20 panels, tested with impact up to 8,180 joules.