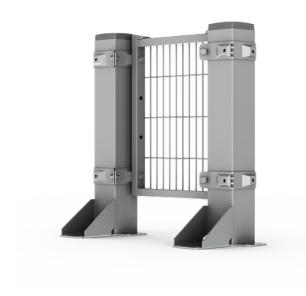

#### **STRONG FIX**

Strong Fix is a robust and durable machine guard based on heavier 80x80 posts together with a strong bracket. The pregalvanized bracket has good corrosion protection and the fixings are easily moved up and down to adjust for tunnels and cut-outs. Thie Strong Fix system is the best alternative for harsh environments or when there is a high risk of impacts.

Together with our ST30 mesh panels, the Strong Fix system is tested to withstand an impact of 6,000 joules. For an even stronger solution, use larger expander bolts and double mounted ST20 panels, tested with impact up to 8,180 joules.