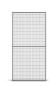

guard based on heavier 80x80 posts together with a strong bracket. The pregalvanized bracket has good corrosion protection and the fixings are easily moved up and down to adjust for tunnels and cut-outs. Thie Strong Fix system is the best alternative for harsh environments or when there is a high risk of impacts.

Together with our ST30 mesh panels, the Strong Fix system is tested to withstand an impact of 6,000 joules. For an even stronger solution, use larger expander bolts and double mounted ST20 panels, tested with impact up to 8,180 joules.



#### **FACTS**

| ART. NO  | COMPONENTS             |  |
|----------|------------------------|--|
| 36700098 | Kit Bracket Strong Fix |  |



## **ACCESSORIES**







WIRE TRAY SYSTEM

**EXTENSION BRACKET** 

KICKPLATE

## **COMBINE WITH**







POST 80X80 **OPTIMIZED** 

PANEL ST20

PANEL ST30



# **IMAGES**