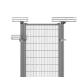

### **SMART FIX**

Smart Fix is a strong and well-proven system based on the 60x40 posts. The pre-galvanized Smart Fix bracket has good corrosion protection and is easily mounted on the post. The fixings are easily moved up and down to adjust for tunnels and uneven floors.

The Smart Fix bolts are attached to the panels and remain captive even when the system is dismantled, fulfilling the requirements of the Machinery Directive. The system is tested to withstand an impact of 2100 joules.