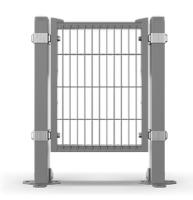

### **SMART FIX**

Smart Fix is a strong and well-proven system based on the 60x40 posts. The pre-galvanized Smart Fix bracket has good corrosion protection and is easily mounted on the post. The fixings are easily moved up and down to adjust for tunnels and uneven floors.

The Smart Fix bolts are attached to the panels and remain captive even when the system is dismantled, fulfilling the requirements of the Machinery Directive. The system is tested to withstand an impact of 2100 joules.