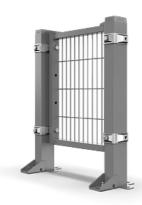

### **SMART FIX**

Smart Fix is a strong and well-proven system based on the 60x40 posts. The pre-galvanized Smart Fix bracket has good corrosion protection and is easily mounted on the post. The fixings are easily moved up and down to adjust for tunnels and uneven floors.

The Smart Fix bolts are attached to the panels and remain captive even when the system is dismantled, fulfilling the requirements of the Machinery Directive. The system is tested to withstand an impact of 2100 joules.