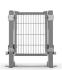

### **SMART FIX**

Smart Fix is a strong and well-proven system based on the 60x40 posts. The pre-galvanized Smart Fix bracket has good corrosion protection and is easily mounted on the post. The fixings are easily moved up and down to adjust for tunnels and uneven floors.

The Smart Fix bolts are attached to the panels and remain captive even when the system is dismantled, fulfilling the requirements of the Machinery Directive. The system is tested to withstand an impact of 2100 joules.

The Smart Fix system can easily be combined with other Troax systems, like Rapid Fix and Safe Fix.