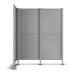

### **SMART FIX**

Smart Fix is a strong and well-proven system based on the 60x40 posts. The pre-galvanized Smart Fix bracket has good corrosion protection and is easily mounted on the post. The fixings are easily moved up and down to adjust for tunnels and uneven floors.

The Smart Fix bolts are attached to the panels and remain captive even when the system is dismantled, fulfilling the requirements of the Machinery Directive. The system is tested to withstand an impact of 2100 joules.

The Smart Fix system can easily be combined with other Troax systems, like Rapid Fix and Safe Fix.