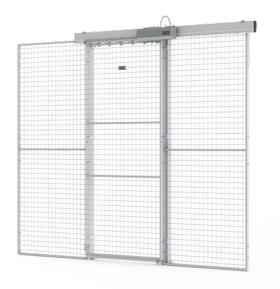

## **POWER DOOR**

With the Troax Power door, you will get a motor solution that easily can be added on to a single sliding door in aluminium rail. When installed, the automated door can be operated in various ways thanks to multiple opening and closing possibilities. Open and close manually with buttons or signal from PLC or operate the door from a forklift using a sensor or a remote control. The motor is CE marked and TÜV certified. Comprehensive documentation for easy CE marking of the sliding door on site is included, available in many European languages. The complete add-on package contains an electric drive, a tooth rack, as well as all necessary fasteners.