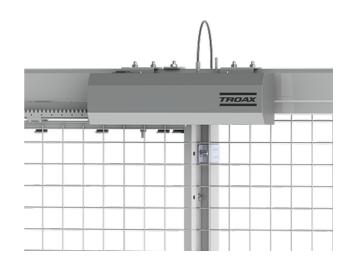

## **POWER DOOR**

With the Troax Power door, you will get a motor solution that easily can be added on to a single sliding door in aluminium rail. When installed, the automated door can be operated in various ways thanks to multiple opening and closing possibilities. Open and close manually with buttons or signal from PLC or operate the door from a forklift using a sensor or a remote control. The motor is CE marked and TÜV certified. Comprehensive documentation for easy CE marking of the sliding door on site is included, available in many European languages. The complete add-on package contains an electric drive, a tooth rack, as well as all necessary fasteners.