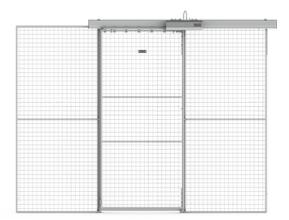

## **POWER DOOR**

With the Troax Power door, you will get a motor solution that easily can be added on to a single sliding door in aluminium rail. When installed, the automated door can be operated in various ways thanks to multiple opening and closing possibilities. Open and close manually with buttons or signal from PLC or operate the door from a forklift using a sensor or a remote control. The motor is CE marked and TÜV certified. Comprehensive documentation for easy CE marking of the sliding door on site is included, available in many European languages. The complete add-on package contains an electric drive, a tooth rack, as well as all necessary fasteners.