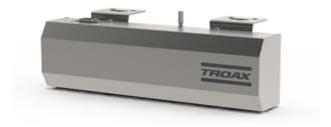

## **POWER DOOR**

With the Troax Power door, you will get a motor solution that easily can be added on to a single sliding door in aluminium rail. When installed, the automated door can be operated in various ways thanks to multiple opening and closing possibilities. Open and close manually with buttons or signal from PLC or operate the door from a forklift using a sensor or a remote control. The motor is CE marked and TÜV certified. Comprehensive documentation for easy CE marking of the sliding door on site is included, available in many European languages. The complete add-on package contains an electric drive, a tooth rack, as well as all necessary fasteners.