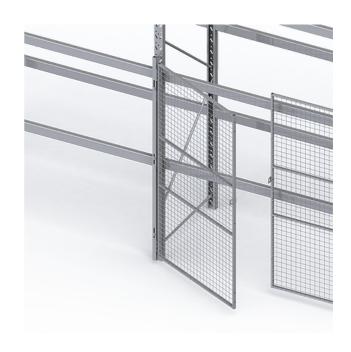

## **DOOR ON PALLET RACKS**

Our standard swing doors and sliding doors with padlock, euro cylinder or assa cylinder can be mounted against almost all types of pallet racks.

The doors are easily mounted with our KIT 7090. You can have several doors in a row, use a special kit for odd numbers of sliding doors.