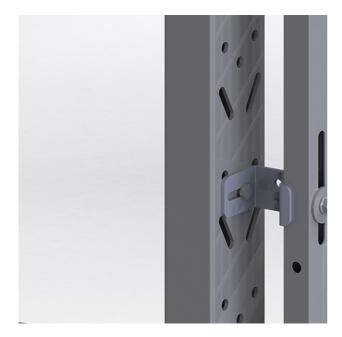

## **DOOR ON PALLET RACKS**

Our standard swing doors and sliding doors with padlock, euro cylinder or assa cylinder can be mounted against almost all types of pallet racks.

The doors are easily mounted with our KIT 7090. You can have several doors in a row, use a special kit for odd numbers of sliding doors.