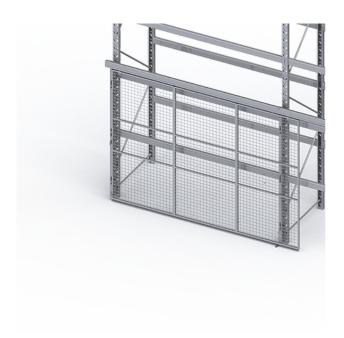

## **DOOR ON PALLET RACKS**

Our standard swing doors and sliding doors with padlock, euro cylinder or assa cylinder can be mounted against almost all types of pallet racks.

The doors are easily mounted with our KIT 7090. You can have several doors in a row, use a special kit for odd numbers of sliding doors.