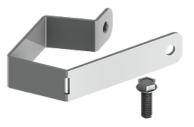

## **FACTS**

| ART. NO  |                 |                   | COMPONENTS |
|----------|-----------------|-------------------|------------|
| 36701240 | Kit Clamp 30x20 | (10pc)            |            |
| 36701250 | Kit Top plate   | horizontal (10pc) |            |