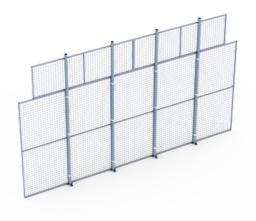

## HORIZONTAL TOP PANELS

The fastest and most cost-effective way to build a high wall is with standard panels. You can use all our panels as laying down top panels, 200 mm - 1500 mm, that is eight different heights available without any cutting and welding of top panels, total heigh can be 2400 mm - 3700 mm.

The flexibility increases when different heights are required, furthermore the delivery time will be better using standard panels.

The Horizontal Top Panel kits are compatible with UR350, UR325, UX450.