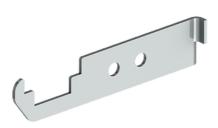

## **FACTS**

| ART. NO  |                 |                   | COMPONENTS |
|----------|-----------------|-------------------|------------|
| 36701240 | Kit Clamp 30x20 | (10pc)            |            |
| 36701250 | Kit Top plate   | horizontal (10pc) |            |