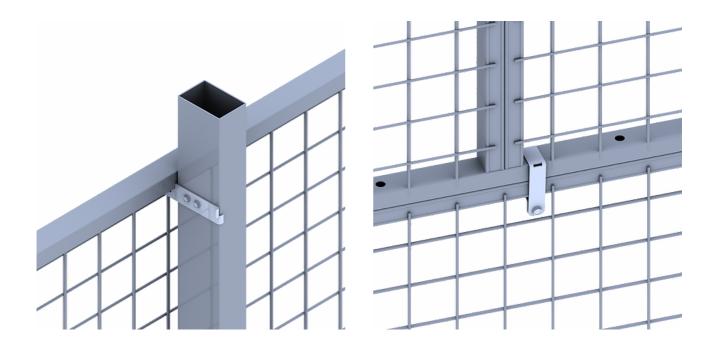

## HORIZONTAL TOP PANELS

The fastest and most cost-effective way to build a high wall is with standard panels. You can use all our panels as laying down top panels, 200 mm - 1500 mm, that is eight different heights available without any cutting and welding of top panels, total heigh can be 2400 mm - 3700 mm.

The flexibility increases when different heights are required, furthermore the delivery time will be better using standard panels.

The Horizontal Top Panel kits are compatible with UR350, UR325, UX450.