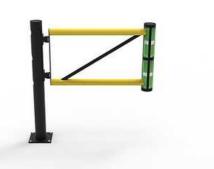

### JULIET

The swing door Juliet can be combined with our modular systems Echo and Delta or installed alone with a Delta or Echo post. The swing door is also available with a wheel. Juliet is made of the flexible material polyethylene.

The swing door opens up to 180°, and returns automatically to its original state (closed) with hydraulic hinges. The self-closing mechanism increases user comfort and the sticker for visualization helps to quickly find the passage.

The mounting material is included in the delivery.

Width: 800 mm / 1000 mm / 1200 mm - without wheel Width: 1500 mm / 1750 mm / 2000 mm - with wheel

Height: 1200 mm