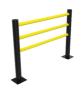

### JULIET

The swing door Juliet can be combined with our modular systems Echo and Delta or installed alone with a Delta or Echo post. The swing door is also available with a wheel. Juliet is made of the flexible material polyethylene.

# **COMBINE WITH**

CHARLIE

ECHO

DELTA 4 BEAM

DELTA 3 BEAM