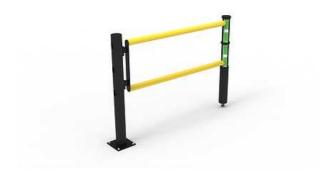

### JULIET

The swing door Juliet can be combined with our modular systems Echo and Delta or installed alone with a Delta or Echo post. The swing door is also available with a wheel. Juliet is made of the flexible material polyethylene.

The swing door opens up to 180°, and returns automatically to its original state (closed) with hydraulic hinges. The self-closing mechanism increases user comfort and the sticker for visualization helps to quickly find the passage.

The mounting material is included in the delivery.

Width: 800 mm / 1000 mm / 1200 mm - without wheel Width: 1500 mm / 1750 mm / 2000 mm - with wheel

Height: 1200 mm