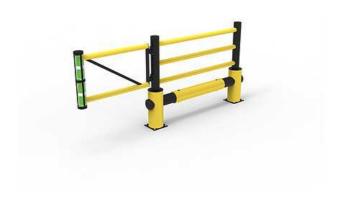

### JULIET

The swing door Juliet can be combined with our modular systems Echo and Delta or installed alone with a Delta or Echo post. The swing door is also available with a wheel. Juliet is made of the flexible material polyethylene.

The swing door opens up to 180°, and returns automatically to its original state (closed) with hydraulic hinges. The self-closing mechanism increases user comfort and the sticker for visualization helps to quickly find the passage.

The mounting material is included in the delivery.

Width: 800 mm / 1000 mm / 1200 mm - without wheel Width: 1500 mm / 1750 mm / 2000 mm - with wheel

Height: 1200 mm