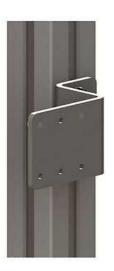

## **BRACKET FOR SWITCHES**

You can order special fittings for the ABB switches Mkey 5, Mkey 8 and Mkey 9 fitting to both sliding or hinged doors. The brackets are made of stainless steel. There is also a mounting plate available for the Adam & Eva (Eden) proximity switch that will fit on a hinged door or hatch.

## **FACTS**

| ART. NO  | COMPONENTS                                      |
|----------|-------------------------------------------------|
| 15600001 | Bracket Sense7/JSNY7 Alu (D4E 2TLA040033R1800)  |
| 15600002 | Bracket Non-Contact Slid (D4G 2TLA040033R3300)  |
| 15600003 | Bracket Eden (D4H 2TLA040033R3600)              |
| 15600004 | Bracket MKey5 Hinged (D29A 2TLA040033R6000)     |
| 15600005 | Bracket MKey5 sliding (D29B 2TLA040033R6100)    |
| 15600006 | Bracket Mkey 8&9 Hinged (D29C 2TLA040033R6200)  |
| 15600007 | Bracket Mkey 8&9 Sliding (D29D 2TLA040033R6300) |
| 15600008 | Spacer Flexible Mkey (D29E 2TLA040033R6400)     |