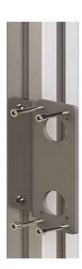

## **BRACKET FOR SWITCHES**

You can order special fittings for the ABB switches Mkey 5, Mkey 8 and Mkey 9 fitting to both sliding or hinged doors. The brackets are made of stainless steel. There is also a mounting plate available for the Adam & Eva (Eden) proximity switch that will fit on a hinged door or hatch.

## **FACTS**

| ART. NO  | COMPONENTS                                      |
|----------|-------------------------------------------------|
| 15600001 | Bracket Sense7/JSNY7 Alu (D4E 2TLA040033R1800)  |
| 15600002 | Bracket Non-Contact Slid (D4G 2TLA040033R3300)  |
| 15600003 | Bracket Eden (D4H 2TLA040033R3600)              |
| 15600004 | Bracket MKey5 Hinged (D29A 2TLA040033R6000)     |
| 15600005 | Bracket MKey5 sliding (D29B 2TLA040033R6100)    |
| 15600006 | Bracket Mkey 8&9 Hinged (D29C 2TLA040033R6200)  |
| 15600007 | Bracket Mkey 8&9 Sliding (D29D 2TLA040033R6300) |
| 15600008 | Spacer Flexible Mkey (D29E 2TLA040033R6400)     |