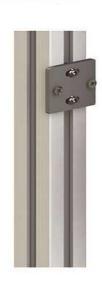

## **BRACKET FOR SWITCHES**

You can order special fittings for the ABB switches Mkey 5, Mkey 8 and Mkey 9 fitting to both sliding or hinged doors. The brackets are made of stainless steel. There is also a mounting plate available for the Adam & Eva (Eden) proximity switch that will fit on a hinged door or hatch.

## **FACTS**

| ART. NO  | COMPONENTS                                      |
|----------|-------------------------------------------------|
| 15600001 | Bracket Sense7/JSNY7 Alu (D4E 2TLA040033R1800)  |
| 15600002 | Bracket Non-Contact Slid (D4G 2TLA040033R3300)  |
| 15600003 | Bracket Eden (D4H 2TLA040033R3600)              |
| 15600004 | Bracket MKey5 Hinged (D29A 2TLA040033R6000)     |
| 15600005 | Bracket MKey5 sliding (D29B 2TLA040033R6100)    |
| 15600006 | Bracket Mkey 8&9 Hinged (D29C 2TLA040033R6200)  |
| 15600007 | Bracket Mkey 8&9 Sliding (D29D 2TLA040033R6300) |
| 15600008 | Spacer Flexible Mkey (D29E 2TLA040033R6400)     |