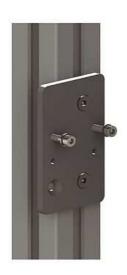

## **BRACKET FOR SWITCHES**

You can order special fittings for the ABB switches Mkey 5, Mkey 8 and Mkey 9 fitting to both sliding or hinged doors. The brackets are made of stainless steel. There is also a mounting plate available for the Adam & Eva (Eden) proximity switch that will fit on a hinged door or hatch.

## **FACTS**

| ART. NO  | COMPONENTS                                      |
|----------|-------------------------------------------------|
| 15600001 | Bracket Sense7/JSNY7 Alu (D4E 2TLA040033R1800)  |
| 15600002 | Bracket Non-Contact Slid (D4G 2TLA040033R3300)  |
| 15600003 | Bracket Eden (D4H 2TLA040033R3600)              |
| 15600004 | Bracket MKey5 Hinged (D29A 2TLA040033R6000)     |
| 15600005 | Bracket MKey5 sliding (D29B 2TLA040033R6100)    |
| 15600006 | Bracket Mkey 8&9 Hinged (D29C 2TLA040033R6200)  |
| 15600007 | Bracket Mkey 8&9 Sliding (D29D 2TLA040033R6300) |
| 15600008 | Spacer Flexible Mkey (D29E 2TLA040033R6400)     |