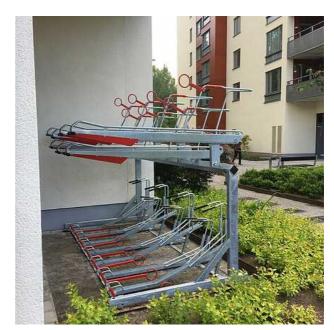

## 2-LEVEL BIKE RACK HYDRAULIC

With our smart 2-level rack, the bikes are parked on two levels. A solution that doubles the capacity, the bicycle storage is used to the maximum! The bikes on the upper level are easily lifted up and down using gas spring technology.

Each section comes in a lower and an upper slot, they are placed with c/c 400 mm or c/c 375 mm and the construction is built according to the dimensions of the room. Our double racks are delivered in galvanized steel for indoor and outdoor use. The ceiling height should be approx. 2.7 m for indoor installation.

## **FACTS**

• Width: C/C 375-400 mm between sections

• Surface treatment: galvanized

• Info: minimum ceiling height 2725 mm

• Other: for indoor and outdoor use