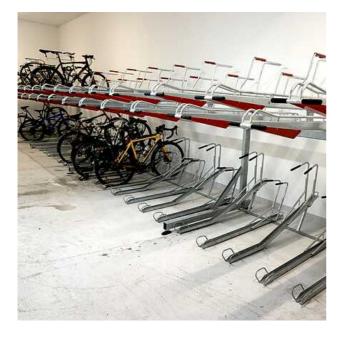

## 2-LEVEL BIKE RACK HYDRAULIC

With our smart 2-level rack, the bikes are parked on two levels. A solution that doubles the capacity, the bicycle storage is used to the maximum! The bikes on the upper level are easily lifted up and down using gas spring technology.

Each section comes in a lower and an upper slot, they are placed with c/c 400 mm or c/c 375 mm and the construction is built according to the dimensions of the room. Our double racks are delivered in galvanized steel for indoor and outdoor use. The ceiling height should be approx. 2.7 m for indoor installation.

## **FACTS**

• Width: C/C 375-400 mm between sections

• Surface treatment: galvanized

• Info: minimum ceiling height 2725 mm

• Other: for indoor and outdoor use