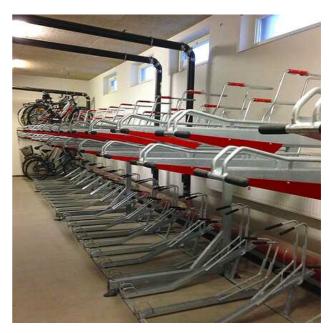

## 2-LEVEL BIKE RACK HYDRAULIC

With our smart 2-level rack, the bikes are parked on two levels. A solution that doubles the capacity, the bicycle storage is used to the maximum! The bikes on the upper level are easily lifted up and down using gas spring technology.

Each section comes in a lower and an upper slot, they are placed with c/c 400 mm or c/c 375 mm and the construction is built according to the dimensions of the room. Our double racks are delivered in galvanized steel for indoor and outdoor use. The ceiling height should be approx. 2.7 m for indoor installation.

## **FACTS**

• Width: C/C 375-400 mm between sections

• Surface treatment: galvanized

• Info: minimum ceiling height 2725 mm

• Other: for indoor and outdoor use