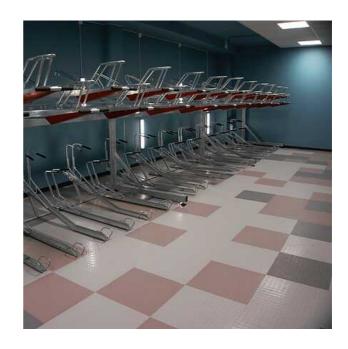

## 2-LEVEL BIKE RACK HYDRAULIC

With our smart 2-level rack, the bikes are parked on two levels. A solution that doubles the capacity, the bicycle storage is used to the maximum! The bikes on the upper level are easily lifted up and down using gas spring technology.

Each section comes in a lower and an upper slot, they are placed with c/c 400 mm or c/c 375 mm and the construction is built according to the dimensions of the room. Our double racks are delivered in galvanized steel for indoor and outdoor use. The ceiling height should be approx. 2.7 m for indoor installation.

## **FACTS**

• Width: C/C 375-400 mm between sections

• Surface treatment: galvanized

• Info: minimum ceiling height 2725 mm

• Other: for indoor and outdoor use