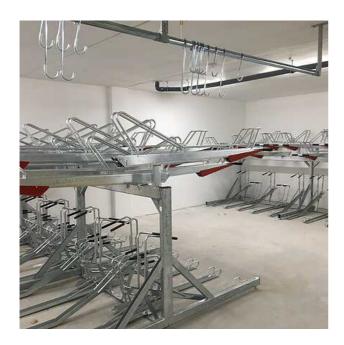

## 2-LEVEL BIKE RACK HYDRAULIC

With our smart 2-level rack, the bikes are parked on two levels. A solution that doubles the capacity, the bicycle storage is used to the maximum! The bikes on the upper level are easily lifted up and down using gas spring technology.

Each section comes in a lower and an upper slot, they are placed with c/c 400 mm or c/c 375 mm and the construction is built according to the dimensions of the room. Our double racks are delivered in galvanized steel for indoor and outdoor use. The ceiling height should be approx. 2.7 m for indoor installation.

## **FACTS**

• Width: C/C 375-400 mm between sections

• Surface treatment: galvanized

• Info: minimum ceiling height 2725 mm

• Other: for indoor and outdoor use