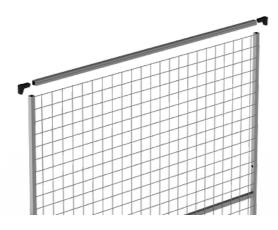

## **CUT PROFILES**

Every installation is unique and Troax cut profiles quickly helps you get the best solution for the project. Just cut the panel to desired height/width and simply attach the profile. The cut profile is designed to easily modify all our different mesh panels during installation without losing the systems strength.

The profile is available on stock in grey and can be supplied in any colour of your choice.