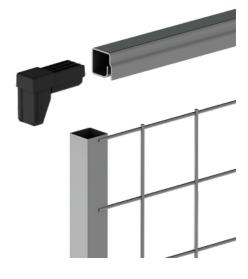

## **CUT PROFILES**

Every installation is unique and Troax cut profiles quickly helps you get the best solution for the project. Just cut the panel to desired height/width and simply attach the profile. The cut profile is designed to easily modify all our different mesh panels during installation without losing the systems strength.

The profile is available on stock in grey and can be supplied in any colour of your choice.