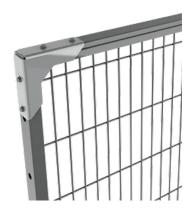

## **CUT PROFILES**

Every installation is unique and Troax cut profiles quickly helps you get the best solution for the project. Just cut the panel to desired height/width and simply attach the profile. The cut profile is designed to easily modify all our different mesh panels during installation without losing the systems strength.

The profile is available on stock in grey and can be supplied in any colour of your choice.