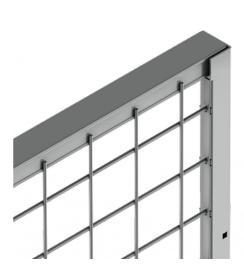

## **CUT PROFILES**

Every installation is unique and Troax cut profiles quickly helps you get the best solution for the project. Just cut the panel to desired height/width and simply attach the profile. The cut profile is designed to easily modify all our different mesh panels during installation without losing the systems strength.

The profile is available on stock in grey and can be supplied in any colour of your choice.