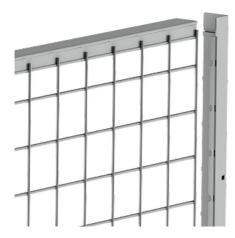

## **CUT PROFILES**

Every installation is unique and Troax cut profiles quickly helps you get the best solution for the project. Just cut the panel to desired height/width and simply attach the profile. The cut profile is designed to easily modify all our different mesh panels during installation without losing the systems strength.

The profile is available on stock in grey and can be supplied in any colour of your choice.