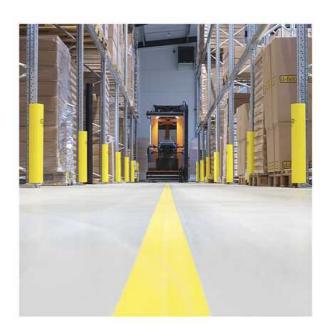

### **ALFA**

The TÜV-tested, flexible d-flexx rack protection Alfa is an innovative protection for shelves. The simple assembly without additional tools allows a quick application and easy handling in the annual rack tests. The Rack Guard is clicked directly onto the shelf to be protected. Due to the not necessary ground fastening, the ground is protected in case of a collision.

### **Material Properties**

- Temperature Range -10° up to + 50°
- Recyclability 100%
- Material: Polyethylene

- Colour: Yellow (like RAL 1018 traffic yellow) / black
- Indoor use: Yes

ALFA

- Outdoor use: Yes
- Fixing: Clip to shelve