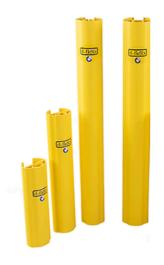

Alfa is available for rack legs 75- 100 mm and 100 - 125 mm, in two different heights.

Height: 400 mm / 600 mm

## **FACTS**

| ART. NO  |              | COMPONENTS  |
|----------|--------------|-------------|
| 12000065 | Alfa H=600mm | W=75-100mm  |
| 12000066 | Alfa H=600mm | W=100-125mm |
| 12000067 | Alfa H=400mm | W=75-100mm  |
| 12000068 | Alfa H=400mm | W=100-125mm |