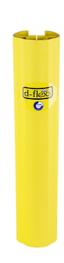

### **ALFA**

The TÜV-tested, flexible d-flexx rack protection Alfa is an innovative protection for shelves. The simple assembly without additional tools allows a quick application and easy handling in the annual rack tests. The Rack Guard is clicked directly onto the shelf to be protected. Due to the not necessary ground fastening, the ground is protected in case of a collision.

Alfa is available for rack legs 75- 100 mm and 100 - 125 mm, in two different heights.

Height: 400 mm / 600 mm

### **Material Properties**

- Temperature Range -10° up to + 50°
- Recyclability 100%
- Material: Polyethylene

- Colour: Yellow (like RAL 1018 traffic yellow) / black
- Indoor use: Yes

ALFA

- Outdoor use: Yes
- Fixing: Clip to shelve