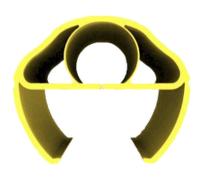

### **ALFA**

The TÜV-tested, flexible d-flexx rack protection Alfa is an innovative protection for shelves. The simple assembly without additional tools allows a quick application and easy handling in the annual rack tests. The Rack Guard is clicked directly onto the shelf to be protected. Due to the not necessary ground fastening, the ground is protected in case of a collision.

### **Material Properties**

- Temperature Range -10° up to + 50°
- Recyclability 100%
- Material: Polyethylene

- Colour: Yellow (like RAL 1018 traffic yellow) / black
- Indoor use: Yes

ALFA

- Outdoor use: Yes
- Fixing: Clip to shelve