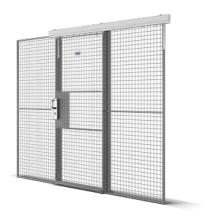

#### **SINGLE SLIDING DOOR**

Our Partitioning single sliding doors are available both with our door leaf panels or made from our wall panels. Standard door widths with door leaf panels are from 980 mm to 2940 mm and standard door widths with wall panels are from 800 mm to 3000 mm. Opening heights are from 2200 mm to 6600 mm. The runners above the door slide in a single-track aluminium top rail and a guide rail beneath the door steer it firmly in the right direction. Lock options are padlock, euro cylinder, assa cylinder, electric strike and electromagnet.