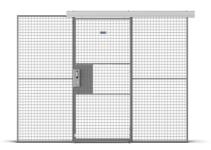

#### **SINGLE SLIDING DOOR**

Our Partitioning single sliding doors are available both with our door leaf panels or made from our wall panels. Standard door widths with door leaf panels are from 980 mm to 2940 mm and standard door widths with wall panels are from 800 mm to 3000 mm. Opening heights are from 2200 mm to 6600 mm. The runners above the door slide in a single-track aluminium top rail and a guide rail beneath the door steer it firmly in the right direction. Lock options are padlock, euro cylinder, assa cylinder, electric strike and electromagnet.