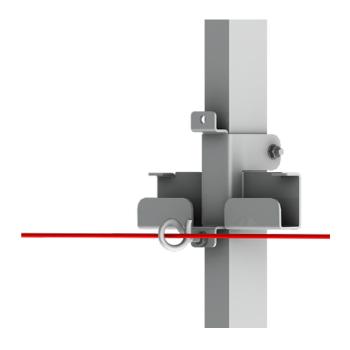

- Holder for emergency stop rope. A hook that is fixed through the hole of the lower bracket that keeps the emergency stop rope in place along the belt conveyor.
- Fixing plate for mezzanine floors. With the fixing plate for mezzanine floors you can mount the standard 60x40 posts onto the plate and fix it through the mezzanine floor with J-hooks.
- Wedge-locking washers. To secure the bolted joints in environments with severe vibrations.