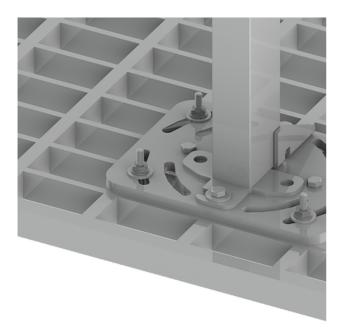

- Holder for emergency stop rope. A hook that is fixed through the hole of the lower bracket that keeps the emergency stop rope in place along the belt conveyor.
- Fixing plate for mezzanine floors. With the fixing plate for mezzanine floors you can mount the standard 60x40 posts onto the plate and fix it through the mezzanine floor with J-hooks.
- Wedge-locking washers. To secure the bolted joints in environments with severe vibrations.

## FACTS

| ART. NO  | COMPONENTS                |
|----------|---------------------------|
| 89045265 | Kit M8 J-hook HdG         |
| 89045266 | Kit Fasternes fixingplate |
| 89045267 | Fixingplate 60x40 post    |