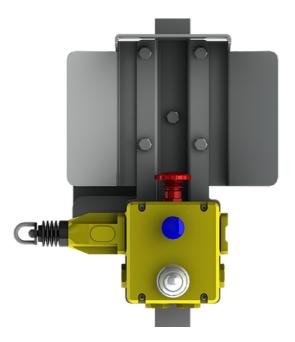

## **E-STOP FIXING**

The Fixing plate for the emergency stop unit is designed to fit directly onto the belt conveyor fixings and the hole pattern on the bracket is designed to fit version ZB0071 72 73.

The plate can be mounted onto any of the fixing variants, on the end fixing as well as on a straight bracket in the middle of a row.

The E-Stop Fixing plate is hot dip galvanized, providing good corrosion protection suitable for very harsh environments.

## FACTS

| ART. NO  |                     |              |
|----------|---------------------|--------------|
| 89045263 | Kit E-stopp bracket | ZB0071 72 73 |

COMPONENTS