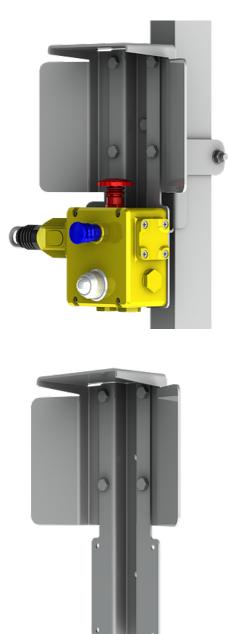

## **E-STOP FIXING**

The Fixing plate for the emergency stop unit is designed to fit directly onto the belt conveyor fixings and the hole pattern on the bracket is designed to fit version ZB0071 72 73.

The plate can be mounted onto any of the fixing variants, on the end fixing as well as on a straight bracket in the middle of a row.

The E-Stop Fixing plate is hot dip galvanized, providing good corrosion protection suitable for very harsh environments.