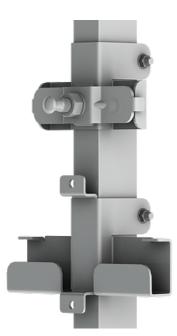

## **MESH PANEL FIXINGS**

To provide easy access above and under the emergency stop rope, the Belt Conveyor Guarding is assembled with the panels mounted horizontally.

A hook for the emergency stop rope can be placed in the lower fixing, and the upper fixing keeps the panels in place with a turn able bracket for easy release when you want to detach the panels for service and maintenance.

There are separate brackets for right and left ends, straight walls, ninety-degree corners and inner corners. All fixings are supplied pre-assembled, with hot dip galvanize coating to provide good corrosion protection, suitable for very harsh environments.