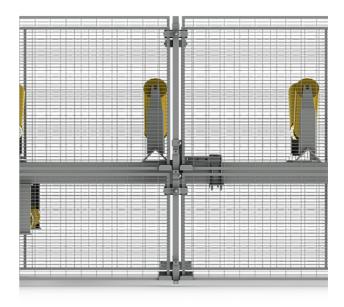

## **MESH PANEL FIXINGS**

To provide easy access above and under the emergency stop rope, the Belt Conveyor Guarding is assembled with the panels mounted horizontally.

A hook for the emergency stop rope can be placed in the lower fixing, and the upper fixing keeps the panels in place with a turn able bracket for easy release when you want to detach the panels for service and maintenance.

There are separate brackets for right and left ends, straight walls, ninety-degree corners and inner corners. All fixings are supplied pre-assembled, with hot dip galvanize coating to provide good corrosion protection, suitable for very harsh environments.