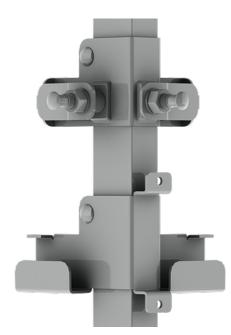

## **MESH PANEL FIXINGS**

To provide easy access above and under the emergency stop rope, the Belt Conveyor Guarding is assembled with the panels mounted horizontally.

A hook for the emergency stop rope can be placed in the lower fixing, and the upper fixing keeps the panels in place with a turn able bracket for easy release when you want to detach the panels for service and maintenance.

There are separate brackets for right and left ends, straight walls, ninety-degree corners and inner corners. All fixings are supplied pre-assembled, with hot dip galvanize coating to provide good corrosion protection, suitable for very harsh environments.