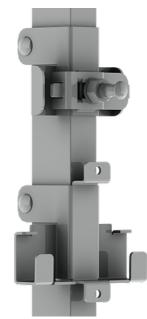

## **MESH PANEL FIXINGS**

To provide easy access above and under the emergency stop rope, the Belt Conveyor Guarding is assembled with the panels mounted horizontally.

A hook for the emergency stop rope can be placed in the lower fixing, and the upper fixing keeps the panels in place with a turn able bracket for easy release when you want to detach the panels for service and maintenance.

There are separate brackets for right and left ends, straight walls, ninety-degree corners and inner corners. All fixings are supplied pre-assembled, with hot dip galvanize coating to provide good corrosion protection, suitable for very harsh environments.