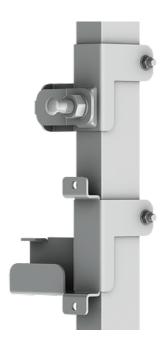

## **MESH PANEL FIXINGS**

To provide easy access above and under the emergency stop rope, the Belt Conveyor Guarding is assembled with the panels mounted horizontally.

A hook for the emergency stop rope can be placed in the lower fixing, and the upper fixing keeps the panels in place with a turn able bracket for easy release when you want to detach the panels for service and maintenance.

There are separate brackets for right and left ends, straight walls, ninety-degree corners and inner corners. All fixings are supplied pre-assembled, with hot dip galvanize coating to provide good corrosion protection, suitable for very harsh environments.