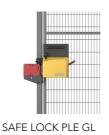

## STRONG DOOR

Troax Strong Door is built with our most robust machine guarding products, ST30 mesh panel and 80x80 posts.

This door is tested and withstands an impact of 3000 joules equipped with a Safe Lock and Kit Strong Fix Secure Door.

## **FACTS**

| ART. NO  | COMPONENTS                 |
|----------|----------------------------|
| 36908150 | Kit 8150 Hinged door 80x80 |
| 36908155 | Kit Strong Fix Secure door |
| 36908160 | Kit 8160 SL Fixing 5       |