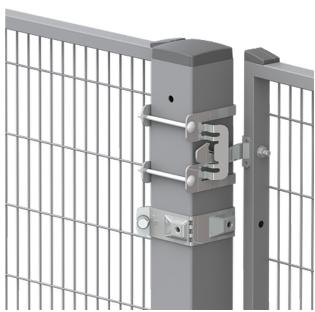

## STRONG DOOR

Troax Strong Door is built with our most robust machine guarding products, ST30 mesh panel and 80x80 posts.

This door is tested and withstands an impact of 3000 joules equipped with a Safe Lock and Kit Strong Fix Secure Door.

If anything hits the door from the inside the hook will catch it, but the door will not be blocked when it is opened from the outside in a normal way.

Troax machine guard systems are so versatile that you can convert a standard wall panel in your system to a door, just by adding our door kits.

Standard opening width is approximately 500-1,500 mm.