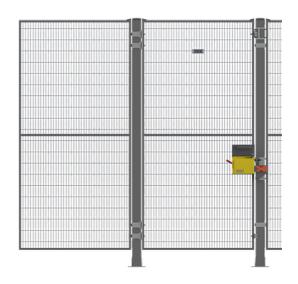

## STRONG DOOR

Troax Strong Door is built with our most robust machine guarding products, ST30 mesh panel and 80x80 posts.

This door is tested and withstands an impact of 3000 joules equipped with a Safe Lock and Kit Strong Fix Secure Door.

If anything hits the door from the inside the hook will catch it, but the door will not be blocked when it is opened from the outside in a normal way.

Troax machine guard systems are so versatile that you can convert a standard wall panel in your system to a door, just by adding our door kits.