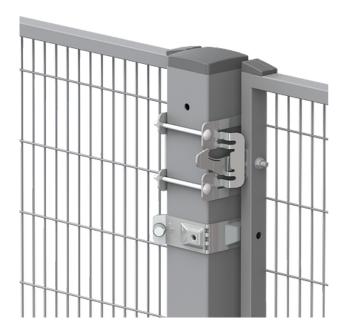

## STRONG DOOR

Troax Strong Door is built with our most robust machine guarding products, ST30 mesh panel and 80x80 posts.

This door is tested and withstands an impact of 3000 joules equipped with a Safe Lock and Kit Strong Fix Secure Door.

If anything hits the door from the inside the hook will catch it, but the door will not be blocked when it is opened from the outside in a normal way.

Troax machine guard systems are so versatile that you can convert a standard wall panel in your system to a door, just by adding our door kits.

Standard opening width is approximately 500-1,500 mm.