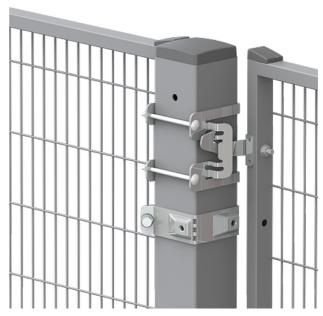

## STRONG DOOR

Troax Strong Door is built with our most robust machine guarding products, ST30 mesh panel and 80x80 posts.

This door is tested and withstands an impact of 3000 joules equipped with a Safe Lock and Kit Strong Fix Secure Door.

If anything hits the door from the inside the hook will catch it, but the door will not be blocked when it is opened from the outside in a normal way.

Troax machine guard systems are so versatile that you can convert a standard wall panel in your system to a door, just by adding our door kits.

Standard opening width is approximately 500-1,500 mm.