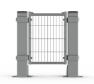

## STRONG DOOR

Troax Strong Door is built with our most robust machine guarding products, ST30 mesh panel and 80x80 posts.

This door is tested and withstands an impact of 3000 joules equipped with a Safe Lock and Kit Strong Fix Secure Door.

If anything hits the door from the inside the hook will catch it, but the door will not be blocked when it is opened from the outside in a normal way.

Troax machine guard systems are so versatile that you can convert a standard wall panel in your system to a door, just by adding our door kits.

Standard opening width is approximately 500-1,500 mm.