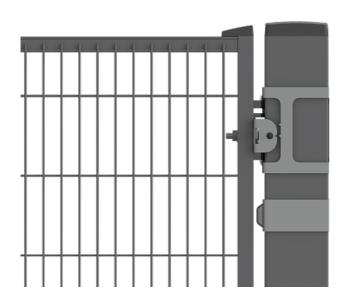

## STRONG DOOR

Troax Strong Door is built with our most robust machine guarding products, ST30 mesh panel and 80x80 posts.

This door is tested and withstands an impact of 3000 joules equipped with a Safe Lock and Kit Strong Fix Secure Door.

If anything hits the door from the inside the hook will catch it, but the door will not be blocked when it is opened from the outside in a normal way.

Troax machine guard systems are so versatile that you can convert a standard wall panel in your system to a door, just by adding our door kits.

Standard opening width is approximately 500-1,500 mm.