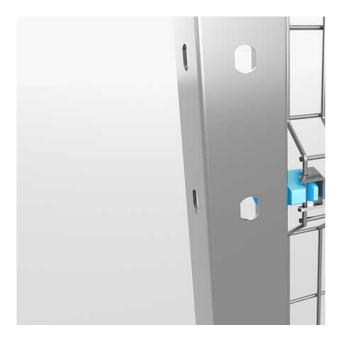

## **WALL PANELS**

Our frameless stainless-steel mesh panels are made of 4 mm welded wire, strengthened by transversal folds.

The panels are available in 4 standard sizes, making it easy to choose the right size for your needs. Thanks to the frameless design, our panels can easily be adapted on-site to fit your specific requirements.

The mesh size of  $28 \times 64$  mm allows the panel to be installed 200 mm from the hazard, providing a safe machine guard

Height: 2080 mm

Widths: 484 / 996 / 1476 / 1988 mm