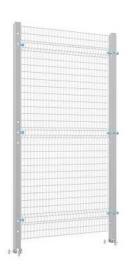

## **WALL PANELS**

Our frameless stainless-steel mesh panels are made of 4 mm welded wire, strengthened by transversal folds.

The panels are available in 4 standard sizes, making it easy to choose the right size for your needs. Thanks to the frameless design, our panels can easily be adapted on-site to fit your specific requirements.

The mesh size of  $28 \times 64$  mm allows the panel to be installed 200 mm from the hazard, providing a safe machine guard

Height: 2080 mm

Widths: 484 / 996 / 1476 / 1988 mm