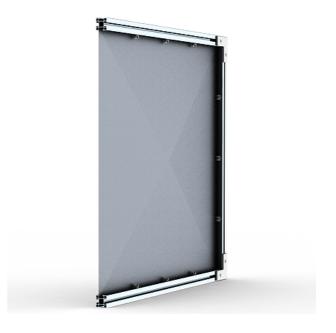

## STEEL INFILL

Steel sheet panels are a good option when you want to limit the visibility to the enclosure, such as welding cells.

The steel sheets can be used as infill in combination with mesh or polycarbonate to give you the flexibility to choose the most suitable combination.

The panels are made of 1 mm cross-bent steel sheet metal, which provides extra reinforcement. They can be supplied in dimensions according to your requirements, with a maximum size of 2020x979mm. They are fixed to the profile using the zinc panel lock, known as PL3.