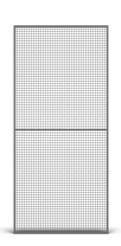

# PANEL UR325 PARTITIONING SYSTEM

Panel UR 325 is available in 7 widths between 200 mm up to 1500 mm. The mesh panels can be modified on-site to fit any space, providing security where required. UR 325 is the preferred mesh panel for aerosol storage and where small items are being stored. The mesh, constructed from press welded 2.5 mm wires with mesh aperture 25x25 mm, is welded to a 19x19 mm tubular frame for added strength. The system is fully demountable and relocatable.

#### **FACTS**

| ART. NO  | COMPONENTS            | HEIGHT (mm) | WIDTH (mm) | MESH SIZE (mm) | FRAME (mm) |
|----------|-----------------------|-------------|------------|----------------|------------|
| 35020201 | Panel UR325 2200x200  | 2200        | 200        | 25x25          | 19x19      |
| 35030201 | Panel UR325 2200x300  | 2200        | 300        | 25x25          | 19x19      |
| 35070201 | Panel UR325 2200x700  | 2200        | 700        | 25x25          | 19x19      |
| 35080201 | Panel UR325 2200x800  | 2200        | 800        | 25x25          | 19x19      |
| 35100201 | Panel UR325 2200x1000 | 2200        | 1000       | 25x25          | 19x19      |
| 35120201 | Panel UR325 2200x1200 | 2200        | 1200       | 25×25          | 19x19      |
| 35150201 | Panel UR325 2200x1500 | 2200        | 1500       | 25x25          | 19x19      |