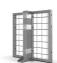

# PANEL UR325 PARTITIONING SYSTEM

Panel UR 325 is available in 7 widths between 200 mm up to 1500 mm. The mesh panels can be modified on-site to fit any space, providing security where required. UR 325 is the preferred mesh panel for aerosol storage and where small items are being stored. The mesh, constructed from press welded 2.5 mm wires with mesh aperture 25x25 mm, is welded to a 19x19 mm tubular frame for added strength. The system is fully demountable and relocatable.

#### **FACTS**

| ART. NO  | COMPONENTS            | HEIGHT (mm) | WIDTH (mm) | MESH SIZE (mm) | FRAME (mm) |
|----------|-----------------------|-------------|------------|----------------|------------|
| 35020201 | Panel UR325 2200x200  | 2200        | 200        | 25x25          | 19x19      |
| 35030201 | Panel UR325 2200x300  | 2200        | 300        | 25x25          | 19x19      |
| 35070201 | Panel UR325 2200x700  | 2200        | 700        | 25x25          | 19x19      |
| 35080201 | Panel UR325 2200x800  | 2200        | 800        | 25x25          | 19x19      |
| 35100201 | Panel UR325 2200x1000 | 2200        | 1000       | 25x25          | 19x19      |
| 35120201 | Panel UR325 2200x1200 | 2200        | 1200       | 25×25          | 19x19      |
| 35150201 | Panel UR325 2200x1500 | 2200        | 1500       | 25x25          | 19x19      |