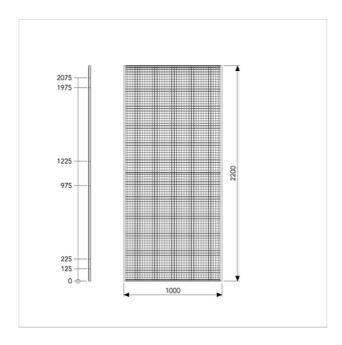

#### **FACTS**

| ART. NO  | COMPONENTS            | HEIGHT (mm) | WIDTH (mm) | MESH SIZE (mm) | FRAME (mm) |
|----------|-----------------------|-------------|------------|----------------|------------|
| 35020201 | Panel UR325 2200x200  | 2200        | 200        | 25x25          | 19x19      |
| 35030201 | Panel UR325 2200x300  | 2200        | 300        | 25x25          | 19x19      |
| 35070201 | Panel UR325 2200x700  | 2200        | 700        | 25x25          | 19x19      |
| 35080201 | Panel UR325 2200x800  | 2200        | 800        | 25x25          | 19x19      |
| 35100201 | Panel UR325 2200x1000 | 2200        | 1000       | 25x25          | 19x19      |
| 35120201 | Panel UR325 2200x1200 | 2200        | 1200       | 25×25          | 19x19      |
| 35150201 | Panel UR325 2200x1500 | 2200        | 1500       | 25x25          | 19x19      |