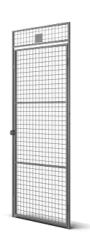

### DOOR UR350

Our secure thresholdless door systems facilitate passage, particularly for people with physical disabilities. The UR 350 door has a frame made from  $30\times20$  mm steel tubing and two specially designed cross tubes, making it stable and secure. The mesh size of  $50\times50$  mm is almost impossible to force by hand. Doors are available in heights from 2,200 mm and there are two standard widths, 750 mm and 900 mm. The doors are delivered pre-assembled and ready for mounting and are supplied with a securing plate for padlock. Standard colour is grey RAL 7037, but also available in a wide range of other colours.