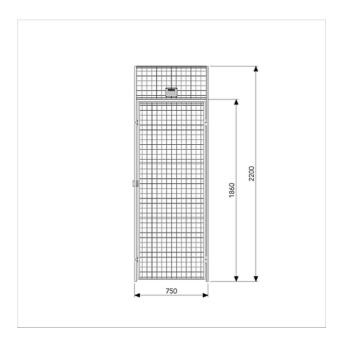

### DOOR UR350

Our secure thresholdless door systems facilitate passage, particularly for people with physical disabilities. The UR 350 door has a frame made from  $30\times20$  mm steel tubing and two specially designed cross tubes, making it stable and secure. The mesh size of  $50\times50$  mm is almost impossible to force by hand. Doors are available in heights from 2,200 mm and there are two standard widths, 750 mm and 900 mm. The doors are delivered pre-assembled and ready for mounting and are supplied with a securing plate for padlock. Standard colour is grey RAL 7037, but also available in a wide range of other colours.

### **FACTS**

| ART. NO  | COMPONENTS            | HEIGHT (mm) | WIDTH (mm) | MESH SIZE (mm) | FRAME (mm) |
|----------|-----------------------|-------------|------------|----------------|------------|
| 35075001 | Door UR350 P 750 R    | 2200        | 750        | 50×50          | 19x19      |
| 35075011 | Door UR350 P 750 L    | 2200        | 750        | 50×50          | 19x19      |
| 35075021 | Door UR350 P 750 R In | 2200        | 750        | 50×50          | 19x19      |
| 35075031 | Door UR350 P 750 L In | 2200        | 750        | 50×50          | 19x19      |
| 35090001 | Door UR350 P 900 R    | 2200        | 900        | 50×50          | 19x19      |
| 35090011 | Door UR350 P 900 L    | 2200        | 900        | 50×50          | 19x19      |
| 35090021 | Door UR350 P 900 R In | 2200        | 900        | 50×50          | 19x19      |
| 35090031 | Door UR350 P 900 L In | 2200        | 900        | 50×50          | 19x19      |