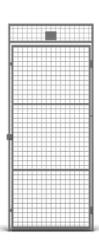

### DOOR UR350

Our secure thresholdless door systems facilitate passage, particularly for people with physical disabilities. The UR 350 door has a frame made from  $30\times20$  mm steel tubing and two specially designed cross tubes, making it stable and secure. The mesh size of  $50\times50$  mm is almost impossible to force by hand. Doors are available in heights from 2,200 mm and there are two standard widths, 750 mm and 900 mm. The doors are delivered pre-assembled and ready for mounting and are supplied with a securing plate for padlock. Standard colour is grey RAL 7037, but also available in a wide range of other colours.

### **FACTS**

| ART. NO  | COMPONENTS            | HEIGHT (mm) | WIDTH (mm) | MESH SIZE (mm) | FRAME (mm) |
|----------|-----------------------|-------------|------------|----------------|------------|
| 35075001 | Door UR350 P 750 R    | 2200        | 750        | 50×50          | 19x19      |
| 35075011 | Door UR350 P 750 L    | 2200        | 750        | 50×50          | 19x19      |
| 35075021 | Door UR350 P 750 R In | 2200        | 750        | 50×50          | 19x19      |
| 35075031 | Door UR350 P 750 L In | 2200        | 750        | 50×50          | 19x19      |
| 35090001 | Door UR350 P 900 R    | 2200        | 900        | 50×50          | 19x19      |
| 35090011 | Door UR350 P 900 L    | 2200        | 900        | 50×50          | 19x19      |
| 35090021 | Door UR350 P 900 R In | 2200        | 900        | 50×50          | 19x19      |
| 35090031 | Door UR350 P 900 L In | 2200        | 900        | 50×50          | 19x19      |