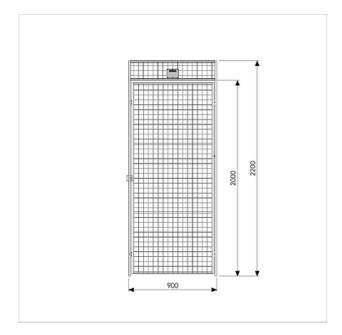

### DOOR UR350

Our secure thresholdless door systems facilitate passage, particularly for people with physical disabilities. The UR 350 door has a frame made from  $30\times20$  mm steel tubing and two specially designed cross tubes, making it stable and secure. The mesh size of  $50\times50$  mm is almost impossible to force by hand. Doors are available in heights from 2,200 mm and there are two standard widths, 750 mm and 900 mm. The doors are delivered pre-assembled and ready for mounting and are supplied with a securing plate for padlock. Standard colour is grey RAL 7037, but also available in a wide range of other colours.

### **FACTS**

| ART. NO  | COMPONENTS            | HEIGHT (mm) | WIDTH (mm) | MESH SIZE (mm) | FRAME (mm) |
|----------|-----------------------|-------------|------------|----------------|------------|
| 35075001 | Door UR350 P 750 R    | 2200        | 750        | 50×50          | 19x19      |
| 35075011 | Door UR350 P 750 L    | 2200        | 750        | 50×50          | 19x19      |
| 35075021 | Door UR350 P 750 R In | 2200        | 750        | 50×50          | 19x19      |
| 35075031 | Door UR350 P 750 L In | 2200        | 750        | 50×50          | 19x19      |
| 35090001 | Door UR350 P 900 R    | 2200        | 900        | 50×50          | 19x19      |
| 35090011 | Door UR350 P 900 L    | 2200        | 900        | 50×50          | 19x19      |
| 35090021 | Door UR350 P 900 R In | 2200        | 900        | 50×50          | 19x19      |
| 35090031 | Door UR350 P 900 L In | 2200        | 900        | 50×50          | 19x19      |