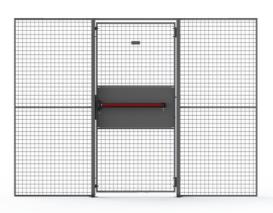

## PANIC BAR

Employers always have the responsibility of creating a working environment that is safe and secure for employees. Troax can with our door with Panic bar help companies achieve this with a safety solution for exit routes. It is designed for use with hinged single doors of our mesh partitioning system. Possible door widths are 1000 mm and 1200 mm. The Panic Bar assembles onto the door in a similar way to Troax Partitioning doors fitted with Euro profile cylinder locks. The Panic Bar is CE marked in accordance with 89/106/EEC DIRECTIVE issued by ICIM and certified according to EN 1125. The door will fulfil many of the Performace Characteristics stated in both EN 1125 for panic exit devices and EN 179 for emergency exit devices.