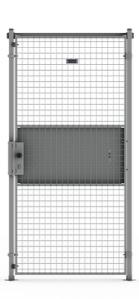

## PANIC BAR

Employers always have the responsibility of creating a working environment that is safe and secure for employees. Troax can with our door with Panic bar help companies achieve this with a safety solution for exit routes. It is designed for use with hinged single doors of our mesh partitioning system. Possible door widths are 1000 mm and 1200 mm. The Panic Bar assembles onto the door in a similar way to Troax Partitioning doors fitted with Euro profile cylinder locks. The Panic Bar is CE marked in accordance with 89/106/EEC DIRECTIVE issued by ICIM and certified according to EN 1125. The door will fulfil many of the Performace Characteristics stated in both EN 1125 for panic exit devices and EN 179 for emergency exit devices.