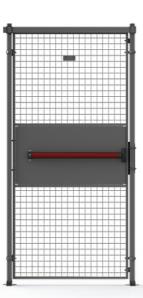

## PANIC BAR

Employers always have the responsibility of creating a working environment that is safe and secure for employees. Troax can with our door with Panic bar help companies achieve this with a safety solution for exit routes. It is designed for use with hinged single doors of our mesh partitioning system. Possible door widths are 1000 mm and 1200 mm. The Panic Bar assembles onto the door in a similar way to Troax Partitioning doors fitted with Euro profile cylinder locks. The Panic Bar is CE marked in accordance with 89/106/EEC DIRECTIVE issued by ICIM and certified according to EN 1125. The door will fulfil many of the Performace Characteristics stated in both EN 1125 for panic exit devices and EN 179 for emergency exit devices.