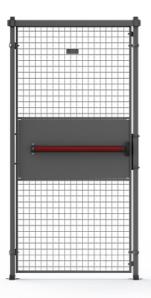

## PANIC BAR

Employers always have the responsibility of creating a working environment that is safe and secure for employees. Troax can with our door with Panic bar help companies achieve this with a safety solution for exit routes. It is designed for use with hinged single doors of our mesh partitioning system. Possible door widths are 1000 mm and 1200 mm. The Panic Bar assembles onto the door in a similar way to Troax Partitioning doors fitted with Euro profile cylinder locks. The Panic Bar is CE marked in accordance with 89/106/EEC DIRECTIVE issued by ICIM and certified according to EN 1125. The door will fulfil many of the Performace Characteristics stated in both EN 1125 for panic exit devices and EN 179 for emergency exit devices.