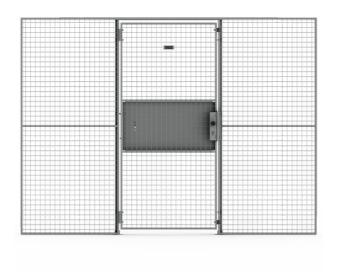

## PANIC BAR

Employers always have the responsibility of creating a working environment that is safe and secure for employees. Troax can with our door with Panic bar help companies achieve this with a safety solution for exit routes. It is designed for use with hinged single doors of our mesh partitioning system. Possible door widths are 1000 mm and 1200 mm. The Panic Bar assembles onto the door in a similar way to Troax Partitioning doors fitted with Euro profile cylinder locks. The Panic Bar is CE marked in accordance with 89/106/EEC DIRECTIVE issued by ICIM and certified according to EN 1125. The door will fulfil many of the Performace Characteristics stated in both EN 1125 for panic exit devices and EN 179 for emergency exit devices.