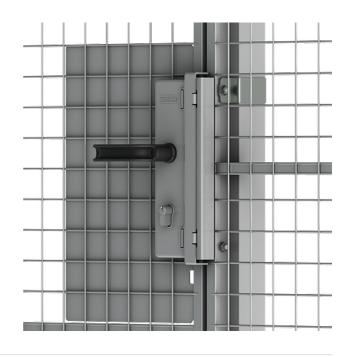

## CYLINDER LOCK

The casing of the cylinder lock is a strong metal locking tube. The euro cylinder version is equipped with a lock from SSF and the Assa version with Assa Connect 310/50. The locking tube and the striking plate are reinforced with a welded steel cover to reduce the risk of tampering. The addition of hooks makes it impossible to open the door by pulling it sideways. A cover plate mounted on the door leaf will prevent someone from reaching the inside of the lock & handle through the mesh