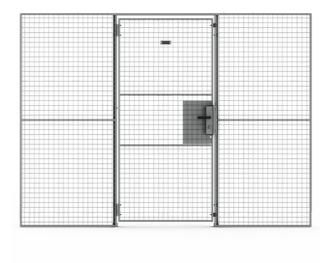

## CYLINDER LOCK

The casing of the cylinder lock is a strong metal locking tube. The euro cylinder version is equipped with a lock from SSF and the Assa version with Assa Connect 310/50. The locking tube and the striking plate are reinforced with a welded steel cover to reduce the risk of tampering. The addition of hooks makes it impossible to open the door by pulling it sideways. A cover plate mounted on the door leaf will prevent someone from reaching the inside of the lock & handle through the mesh