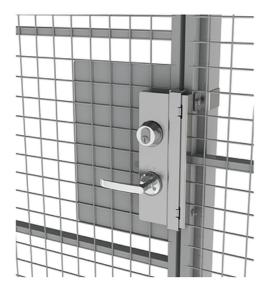

## CYLINDER LOCK

The casing of the cylinder lock is a strong metal locking tube. The euro cylinder version is equipped with a lock from SSF and the Assa version with Assa Connect 310/50. The locking tube and the striking plate are reinforced with a welded steel cover to reduce the risk of tampering. The addition of hooks makes it impossible to open the door by pulling it sideways. A cover plate mounted on the door leaf will prevent someone from reaching the inside of the lock & handle through the mesh