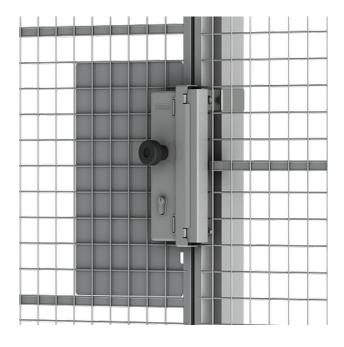

## **ELECTRIC STRIKE**

An electrical strike is a good option when you need an electrical keyless control of your door. For example together with a tag/code/card system.Our electrical strike kit includes the lock, lock tube, end sheet tube, brackets for the electric strike, handle, hinges and door stops (only for hinged door). The door leaf, cover sheet and the actual electric strike must be added separately to have a complete door.