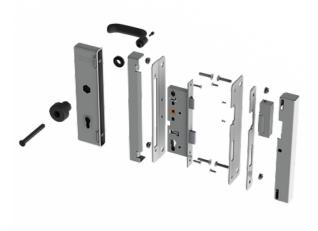

## **ELECTRIC STRIKE**

An electrical strike is a good option when you need an electrical keyless control of your door. For example together with a tag/code/card system.Our electrical strike kit includes the lock, lock tube, end sheet tube, brackets for the electric strike, handle, hinges and door stops (only for hinged door). The door leaf, cover sheet and the actual electric strike must be added separately to have a complete door.