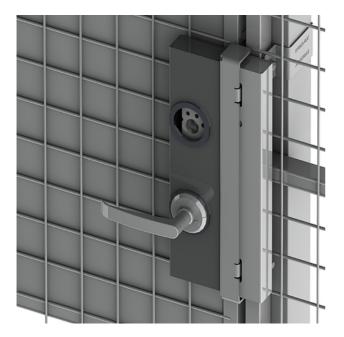

## **ELECTRIC STRIKE**

An electrical strike is a good option when you need an electrical keyless control of your door. For example together with a tag/code/card system.Our electrical strike kit includes the lock, lock tube, end sheet tube, brackets for the electric strike, handle, hinges and door stops (only for hinged door). The door leaf, cover sheet and the actual electric strike must be added separately to have a complete door.