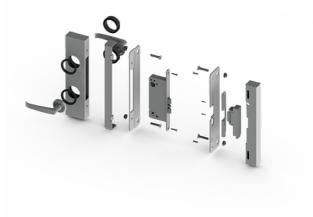

## **ELECTRIC STRIKE**

An electrical strike is a good option when you need an electrical keyless control of your door. For example together with a tag/code/card system.Our electrical strike kit includes the lock, lock tube, end sheet tube, brackets for the electric strike, handle, hinges and door stops (only for hinged door). The door leaf, cover sheet and the actual electric strike must be added separately to have a complete door.