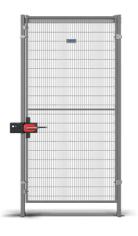

## **EUCHNER MGB, MGB-PN**

The MGB (Multifunctional Gate Box) is an interlocking or guard locking system suitable for environments with extremely high safety requirements. It's more than a safety switch, offering interlocking, guard locking, escape release, and functions such as buttons for start/stop, emergency stop, etc. All MGB components are optimized for use on fences and it's equally suitable for doors hinged on the left or right as well as for sliding doors. Both mounting and changing the actuating direction can be undertaken quickly and easily. The lock complies with Performance Level e (Guard Locked) in accordance with EN ISO 13849-1 or SIL3 in accordance with EN 62061. The MGB can be ordered via Troax and preassembled on your single hinged door. Or we supply the bracket that will fit your choice of MGB-version.