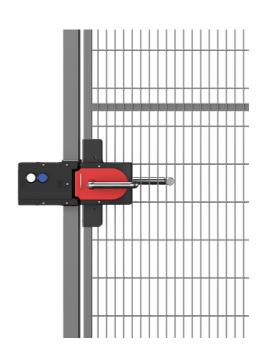

## **EUCHNER MGB, MGB-PN**

The MGB (Multifunctional Gate Box) is an interlocking or guard locking system suitable for environments with extremely high safety requirements. It's more than a safety switch, offering interlocking, guard locking, escape release, and functions such as buttons for start/stop, emergency stop, etc. All MGB components are optimized for use on fences and it's equally suitable for doors hinged on the left or right as well as for sliding doors. Both mounting and changing the actuating direction can be undertaken quickly and easily. The lock complies with Performance Level e (Guard Locked) in accordance with EN ISO 13849-1 or SIL3 in accordance with EN 62061. The MGB can be ordered via Troax and preassembled on your single hinged door. Or we supply the bracket that will fit your choice of MGB-version.