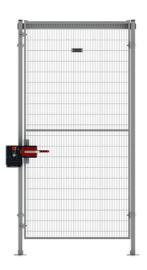

## **EUCHNER MGB, MGB-PN**

The MGB (Multifunctional Gate Box) is an interlocking or guard locking system suitable for environments with extremely high safety requirements. It's more than a safety switch, offering interlocking, guard locking, escape release, and functions such as buttons for start/stop, emergency stop, etc. All MGB components are optimized for use on fences and it's equally suitable for doors hinged on the left or right as well as for sliding doors. Both mounting and changing the actuating direction can be undertaken quickly and easily. The lock complies with Performance Level e (Guard Locked) in accordance with EN ISO 13849-1 or SIL3 in accordance with EN 62061. The MGB can be ordered via Troax and preassembled on your single hinged door. Or we supply the bracket that will fit your choice of MGB-version.