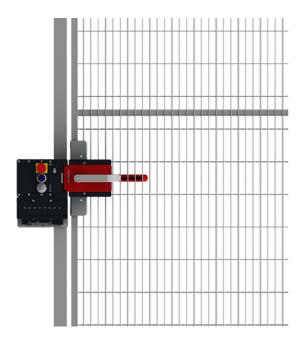

## **EUCHNER MGB, MGB-PN**

The MGB (Multifunctional Gate Box) is an interlocking or guard locking system suitable for environments with extremely high safety requirements. It's more than a safety switch, offering interlocking, guard locking, escape release, and functions such as buttons for start/stop, emergency stop, etc. All MGB components are optimized for use on fences and it's equally suitable for doors hinged on the left or right as well as for sliding doors. Both mounting and changing the actuating direction can be undertaken quickly and easily. The lock complies with Performance Level e (Guard Locked) in accordance with EN ISO 13849-1 or SIL3 in accordance with EN 62061. The MGB can be ordered via Troax and preassembled on your single hinged door. Or we supply the bracket that will fit your choice of MGB-version.