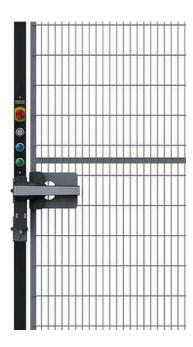

## PIZZATO P-KUBE KROME

The P-KUBE Krome from Pizzato is a robust handle for machine guarding. The handle is available in chrome finish, or an illuminated white variant equipped with RGB LED lights. There is an option with an illuminated control button on the handle with various illuminated signals as well.

These handles are compatible with safety switches from the NG and NS series, featuring a high anti-bypass coding level, thanks to RFID technology actuators.

The combination reaches a safety level of PL e / SIL 3 in accordance with EN ISO 14119.

The P-KUBE Krome handle with NS- or NG switches are suitable for Troax single hinged and single sliding doors, using our bracket KIT 6390 and preferably together with the Troax Button post.