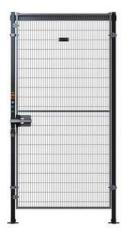

The P-KUBE Krome handle with NS- or NG switches are suitable for Troax single hinged and single sliding doors, using our bracket KIT 6390 and preferably together with the Troax Button post.

## **COMBINE WITH**

SMART POST

SINGLE HINGED DOOR

SINGLE SLIDING DOOR