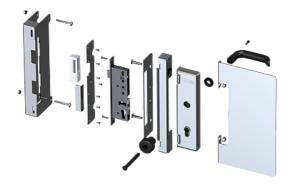

## **ELECTRIC STRIKE SMF**

An electrical strike proves to be an ideal choice for achieving keyless control over your door. This can effectively be combined with a tag, code, or card system.

This lock is designed to be used on single hinged doors for Machine Guarding.

No cables in the door leaf are needed since you simply place the electric strike unit in the bracket on the post the cable is preferably routed inside the post.

The electric strike unit itself need to be purchased separately to assemble a fully functional door.

#### **Euro Cylinder from Troax**

**Keyed Alike:** All cylinders in a set can be unlocked using the same key. All locks with identical cylinder must be ordered together in one shipment and cannot be supplemented with additional keys or cylinders later on. Each cylinder is delivered with three keys.

Keyed Different: Each lock and cylinder have unique keys. Each cylinder is delivered with three keys.