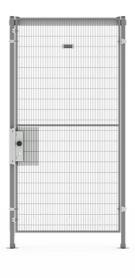

ic strike unit in the bracket on the post the cable is preferably routed inside the post.

The electric strike unit itself need to be purchased separately to assemble a fully functional door.



### **FACTS**

| ART. NO  | COMPONENTS                |
|----------|---------------------------|
| 36907990 | Kit 7990 SmF EC el.strike |

#### **Euro Cylinder from Troax**

**Keyed Alike:** All cylinders in a set can be unlocked using the same key. All locks with identical cylinder must be ordered together in one shipment and cannot be supplemented with additional keys or cylinders later on. Each cylinder is delivered with three keys.

Keyed Different: Each lock and cylinder have unique keys. Each cylinder is delivered with three keys.



# **COMBINE WITH**



SINGLE HINGED DOOR



## **IMAGES**