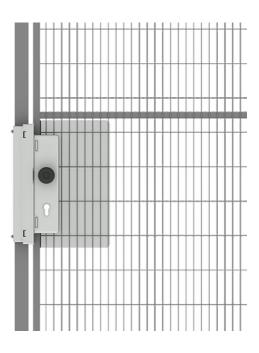

## **ELECTRIC STRIKE SMF**

An electrical strike proves to be an ideal choice for achieving keyless control over your door. This can effectively be combined with a tag, code, or card system.

This lock is designed to be used on single hinged doors for Machine Guarding.

No cables in the door leaf are needed since you simply place the electric strike unit in the bracket on the post the cable is preferably routed inside the post.

The electric strike unit itself need to be purchased separately to assemble a fully functional door.

### **FACTS**

| ART. NO  | COMPONENTS                |
|----------|---------------------------|
| 36907990 | Kit 7990 SmF EC el.strike |