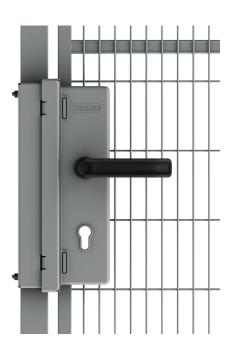

#### **EURO CYLINDER LOCK**

The cylinder lock is a strong metal locking tube equipped with a lock from SFF. The locking tube and the striking plate are reinforced with a welded steel cover to reduce the risk of tampering. The addition of hooks make it impossible to open the door by pulling it sideways. There are a range of profile cylinders available; double or single sided with same or different locking options. The Cylinder Lock can be supplied pre-assembled on our single hinged doors, or supplied as parts in a kit for mounting on site.

### **FACTS**

| ART. NO  | COMPONENTS                      |
|----------|---------------------------------|
| 36905710 | Kit 5710 EC Lock Hinged Door    |
| 36905720 | Kit 5720 EC Lock Sliding Door   |
| 36905730 | Kit 5730 EC Lock double Hinged  |
| 36905750 | Kit 5750 EC Lock Hinged 80x80   |
| 36905760 | Kit 5760 EC Lock Sliding 80x80  |
| 36905780 | Kit 5780 EC Lock double Sliding |