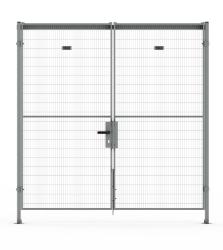

## **COMBINE WITH**

SINGLE HINGED DOOR

SINGLE SLIDING DOOR

DOUBLE HINGED DOOR

FOLDING DOOR

TELESCOPIC HINGED DOOR