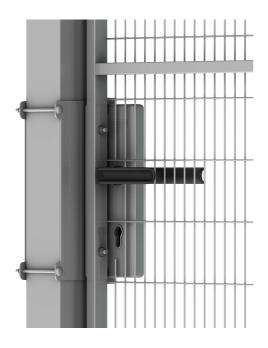

#### **EURO CYLINDER LOCK**

The cylinder lock is a strong metal locking tube equipped with a lock from SFF. The locking tube and the striking plate are reinforced with a welded steel cover to reduce the risk of tampering. The addition of hooks make it impossible to open the door by pulling it sideways. There are a range of profile cylinders available; double or single sided with same or different locking options. The Cylinder Lock can be supplied pre-assembled on our single hinged doors, or supplied as parts in a kit for mounting on site.

#### **Euro Cylinder from Troax**

**Keyed Alike:** All cylinders in a set can be unlocked using the same key. All locks with identical cylinder must be ordered together in one shipment and cannot be supplemented with additional keys or cylinders later on. Each cylinder is delivered with three keys.

Keyed Different: Each lock and cylinder have unique keys. Each cylinder is delivered with three keys.