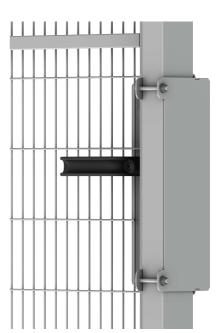

#### **EURO CYLINDER LOCK**

The cylinder lock is a strong metal locking tube equipped with a lock from SFF. The locking tube and the striking plate are reinforced with a welded steel cover to reduce the risk of tampering. The addition of hooks make it impossible to open the door by pulling it sideways. There are a range of profile cylinders available; double or single sided with same or different locking options. The Cylinder Lock can be supplied pre-assembled on our single hinged doors, or supplied as parts in a kit for mounting on site.

#### **Euro Cylinder from Troax**

**Keyed Alike:** All cylinders in a set can be unlocked using the same key. All locks with identical cylinder must be ordered together in one shipment and cannot be supplemented with additional keys or cylinders later on. Each cylinder is delivered with three keys.

Keyed Different: Each lock and cylinder have unique keys. Each cylinder is delivered with three keys.