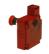

#### **EURO CYLINDER LOCK**

The cylinder lock is a strong metal locking tube equipped with a lock from SFF. The locking tube and the striking plate are reinforced with a welded steel cover to reduce the risk of tampering. The addition of hooks make it impossible to open the door by pulling it sideways. There are a range of profile cylinders available; double or single sided with same or different locking options. The Cylinder Lock can be supplied pre-assembled on our single hinged doors, or supplied as parts in a kit for mounting on site.