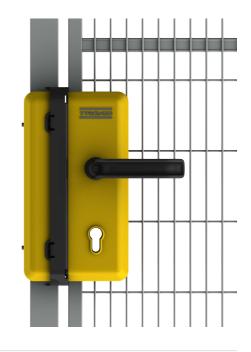

# EC LOCK INTEGRATED SWITCH

The handle/handle version of the Safe Escape lock makes it possible to mount a proximity safety switch inside the lock for a standard version of a Euro cylinder lock. It saves time during installation as there is no need for any additional brackets to fit the safety switches.

## FACTS

 ART. NO
 COMPONENTS

 36905740
 Kit 5740 EC
 for int.switch