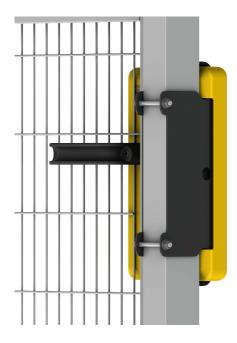

# EC LOCK INTEGRATED SWITCH

The handle/handle version of the Safe Escape lock makes it possible to mount a proximity safety switch inside the lock for a standard version of a Euro cylinder lock. It saves time during installation as there is no need for any additional brackets to fit the safety switches.

## FACTS

 ART. NO
 COMPONENTS

 36905740
 Kit 5740 EC
 for int.switch