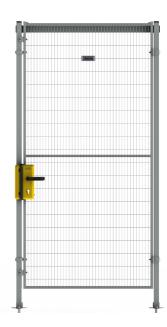

# EC LOCK INTEGRATED SWITCH

The handle/handle version of the Safe Escape lock makes it possible to mount a proximity safety switch inside the lock for a standard version of a Euro cylinder lock. It saves time during installation as there is no need for any additional brackets to fit the safety switches.

### **COMBINE WITH**

SINGLE HINGED DOOR