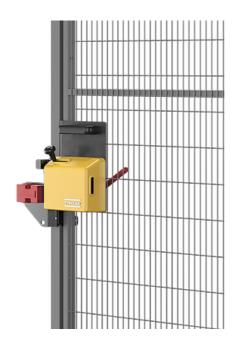

#### SAFE LOCK PLD

The Safe Lock is Troax own designed lock that is fitted with two bolts directly on the panels which makes it fast and easy to install. It's equipped with the chosen safety switch actuator and fixings for the safety switch included. The door is held closed with a strong metal bolt and the Safe Lock is impact tested withstand an impact of 1,600 joules. The escape release handle is designed to fit between the mesh apertures avoiding the need to cut any wires. A blind rivet can be added to fix the lock to the door blade to prevent tampering. When the door is in an open position, a padlock can be fixed to secure the lock and prevent the door from being closed during maintenance. The Safe Lock with Performance Level d is suitable for low, medium to high-risk applications where the machine stops immediately when the door is opened. The result of your risk assessment will determine the required performance level required for your safety control system. The Safe Lock PLd can be equipped with the following safety switches; Guardmaster Trojan 5, Schmersal AZ16-12 ZVRK, Euchner NZ1VZ-2131D.