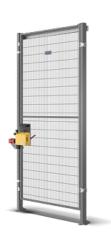

#### SAFE LOCK PLD

The Safe Lock is Troax own designed lock that is fitted with two bolts directly on the panels which makes it fast and easy to install. It's equipped with the chosen safety switch actuator and fixings for the safety switch included. The door is held closed with a strong metal bolt and the Safe Lock is impact tested withstand an impact of 1,600 joules. The escape release handle is designed to fit between the mesh apertures avoiding the need to cut any wires. A blind rivet can be added to fix the lock to the door blade to prevent tampering. When the door is in an open position, a padlock can be fixed to secure the lock and prevent the door from being closed during maintenance. The Safe Lock with Performance Level d is suitable for low, medium to high-risk applications where the machine stops immediately when the door is opened. The result of your risk assessment will determine the required performance level required for your safety control system. The Safe Lock PLd can be equipped with the following safety switches; Guardmaster Trojan 5, Schmersal AZ16-12 ZVRK, Euchner NZ1VZ-2131D.

## **COMBINE WITH**

DOUBLE HINGED DOOR

SINGLE SLIDING DOOR

DOUBLE SLIDING DOOR

DOUBLE RAIL SLIDING DOOR