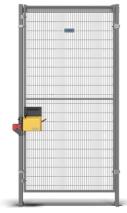

#### SAFE LOCK PLD

The Safe Lock is Troax own designed lock that is fitted with two bolts directly on the panels which makes it fast and easy to install. It's equipped with the chosen safety switch actuator and fixings for the safety switch included. The door is held closed with a strong metal bolt and the Safe Lock is impact tested withstand an impact of 1,600 joules. The escape release handle is designed to fit between the mesh apertures avoiding the need to cut any wires. A blind rivet can be added to fix the lock to the door blade to prevent tampering. When the door is in an open position, a padlock can be fixed to secure the lock and prevent the door from being closed during maintenance. The Safe Lock with Performance Level d is suitable for low, medium to high-risk applications where the machine stops immediately when the door is opened. The result of your risk assessment will determine the required performance level required for your safety control system. The Safe Lock PLd can be equipped with the following safety switches; Guardmaster Trojan 5, Schmersal AZ16-12 ZVRK, Euchner NZ1VZ-2131D.

## **COMBINE WITH**

DOUBLE HINGED DOOR

SINGLE SLIDING DOOR

DOUBLE SLIDING DOOR

DOUBLE RAIL SLIDING DOOR