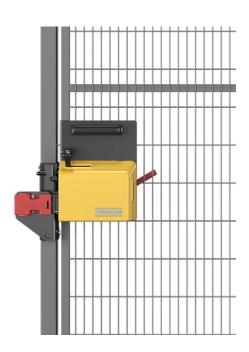

#### SAFE LOCK PLD

The Safe Lock is Troax own designed lock that is fitted with two bolts directly on the panels which makes it fast and easy to install. It's equipped with the chosen safety switch actuator and fixings for the safety switch included. The door is held closed with a strong metal bolt and the Safe Lock is impact tested withstand an impact of 1,600 joules. The escape release handle is designed to fit between the mesh apertures avoiding the need to cut any wires. A blind rivet can be added to fix the lock to the door blade to prevent tampering. When the door is in an open position, a padlock can be fixed to secure the lock and prevent the door from being closed during maintenance. The Safe Lock with Performance Level d is suitable for low, medium to high-risk applications where the machine stops immediately when the door is opened. The result of your risk assessment will determine the required performance level required for your safety control system. The Safe Lock PLd can be equipped with the following safety switches; Guardmaster Trojan 5, Schmersal AZ16-12 ZVRK, Euchner NZ1VZ-2131D.

#### **FACTS**

| ART. NO  |                     | COMPONENTS       |
|----------|---------------------|------------------|
| 29931011 | Safe Lock GMS PLd R | Trojan5/SICK i17 |
| 29931012 | Safe Lock GMS PLd L | Trojan5/SICK i17 |
| 29933011 | Safe Lock EUN PLd R | NZ1VZ            |
| 29933012 | Safe Lock EUN PLd L | NZ1VZ            |
| 29934011 | Safe Lock SMR PLd R | AZ 16            |
| 29934012 | Safe Lock SMR PLd L | AZ 16            |