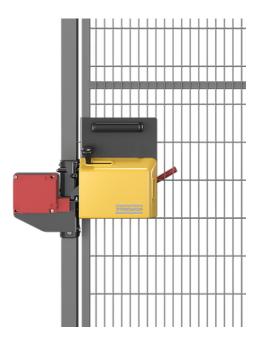

## SAFE LOCK PLD GL

The Safe Lock is Troax own designed lock that is fitted with two bolts directly on the panels which makes it fast and easy to install. It's equipped with the chosen safety switch actuator and fixings for the safety switch included. The door is held closed with a strong metal bolt and the Safe Lock is impact tested to withstand an impact of 1,600 joules. The escape release handle is designed to fit between the mesh apertures avoiding the need to cut any wires. A blind rivet can be added to fix the lock to the door blade to prevent tampering. When the door is in an open position, a padlock can be fixed to secure the lock and prevent the door from being closed during maintenance. The Safe Lock with Performance Level d GL - Guard Locked - is suitable for low, medium to high-risk applications. The safety switch locks the actuator until the machine is in a safe state for the door to be opened. The result of your risk assessment will determine the required performance level required for your safety control system. The Safe Lock PLd can be equipped with the following safety switches; Guardmaster TLS1-GD2\*, TLS2-GD2\*, TLS3-GD2\*, SICK i200\*, Euchner TZ1, Schmersal AZM 161\*, Siemens 3SE5312. \* An escape release button must be added for the Safe Lock escape release handle to function.