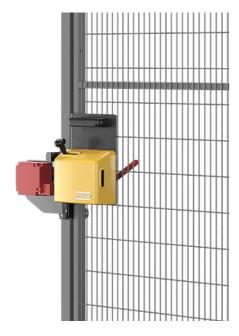

## SAFE LOCK PLD GL

The Safe Lock is Troax own designed lock that is fitted with two bolts directly on the panels which makes it fast and easy to install. It's equipped with the chosen safety switch actuator and fixings for the safety switch included. The door is held closed with a strong metal bolt and the Safe Lock is impact tested to withstand an impact of 1,600 joules. The escape release handle is designed to fit between the mesh apertures avoiding the need to cut any wires. A blind rivet can be added to fix the lock to the door blade to prevent tampering. When the door is in an open position, a padlock can be fixed to secure the lock and prevent the door from being closed during maintenance. The Safe Lock with Performance Level d GL - Guard Locked - is suitable for low, medium to high-risk applications. The safety switch locks the actuator until the machine is in a safe state for the door to be opened. The result of your risk assessment will determine the required performance level required for your safety control system. The Safe Lock PLd can be equipped with the following safety switches; Guardmaster TLS1-GD2\*, TLS2-GD2\*, TLS3-GD2\*, SICK i200\*, Euchner TZ1, Schmersal AZM 161\*, Siemens 3SE5312. \* An escape release button must be added for the Safe Lock escape release handle to function.