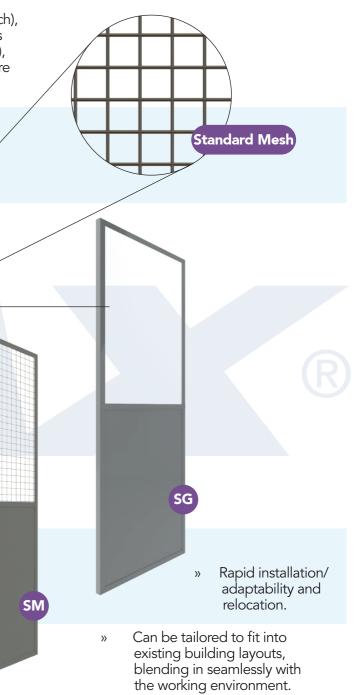

## **BASTION PANELS**

Bastion is available in six different configurations: AS (all steel), FM (full mesh), SG (steel glass), SMS (steel-mesh- steel), SGS (steel-glass-steel) and SM (steel mesh).

SMS

Where the panel is required with mesh, various mesh options are available.

All Bastion panels come in the standard sizes below.

Our standard mesh is 50.8 mm (2 inch), however other mesh options such as 25.4 mm (1 inch), 12.7 mm (1/2 inch), expanded metal and woven mesh are also available upon request.

> Prevents enclosed areas from intrusion, thus providing a high level of security.

Can be multi-tiered to create a truly demountable system that is ideal for any dynamic workspace.

»

xpanded Meta