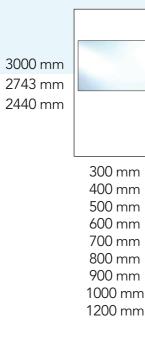

All Bastion panels come in the standard sizes below.

Our standard mesh is 50.8 mm (2 inch), however other mesh options such as 25.4 mm (1 inch), 12.7 mm (1/2 inch), expanded metal and woven mesh are also available upon request.