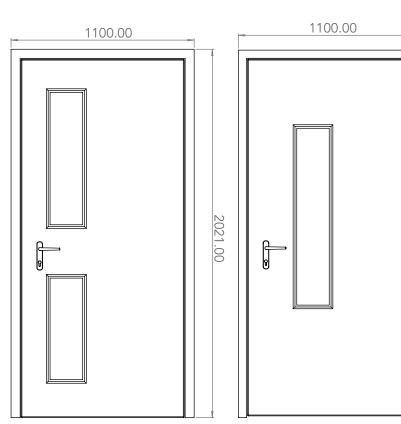

## SINGLE LEAF DOORSETS

Our single leaf fire rated doors are available to the maximum dimensions of 1100mm wide and 2021mm high.

All fire rated door leafs are available in 4 configurations: full steel, square vision panel, single slot vision panel and double slot vision panel.