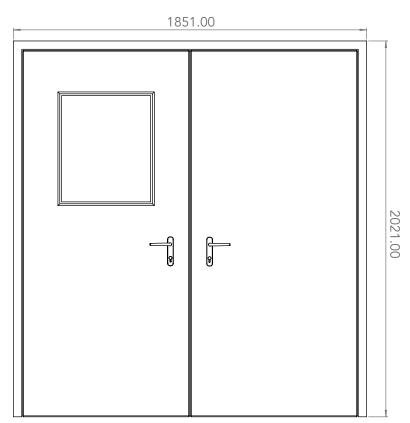

## DOUBLE LEAF DOORSETS

We can supply fire rated double door systems up to 1851mm wide and 2021mm high. If one door is to be wider than the other, we also offer hospital doors, to accomodate the remaining width for the second door leaf. The wider door would need to have the maximum dimensions of a single door below.