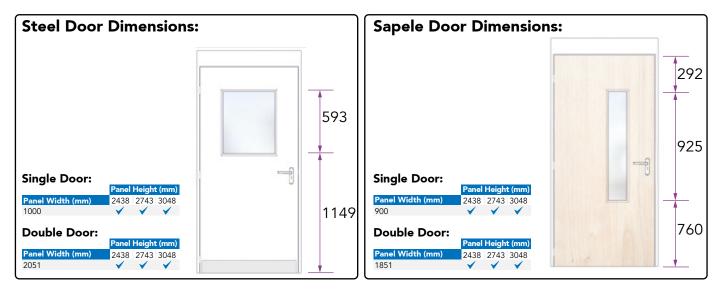

## Facts

Both doors as standard have stainless steel hinges, satin anodised aluminium round handle, 3 lever lock set and a satin anodised aluminium door closer. The steel doors are fitted with powder coated 100mm deep kick strips.