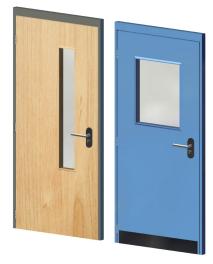

## Double Skin Steel and Sapele Veneer Doors

Elan hinged doors are available in two options, both steel and sapele. The doors can be installed with a wide range of accessories making them very versatile and suitable for many situations.

## Facts

Both doors as standard have stainless steel hinges, satin anodised aluminium round handle, 3 lever lock set and a satin anodised aluminium door closer. The steel doors are fitted with powder coated 100mm deep kick strips.