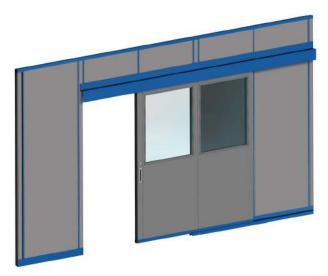

## **Elan Sliding Doors**

## **Double Skin Steel Sliding Doors**

Elan sliding doors provide the full aesthetic benefits that come with a Troax high quality double skin steel system.

The sliding door is the perfect solution for creating practical access points where space is at a premium. Multiple size options and accessories available making the sliding door suitable for numerous applications.

## Facts

Elan sliding doors are available in full steel and glazed options. All the sliding doors as standard have a claw lock and flush pull handle. Pelmets are supplied to cover the track mechanism ensuring a clean and tidy finish.