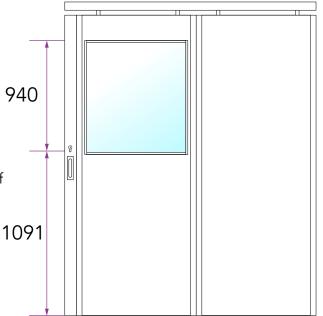

## Facts

Elan sliding doors are available in full steel and glazed options. All the sliding doors as standard have a claw lock and flush pull handle. Pelmets are supplied to cover the track mechanism ensuring a clean and tidy finish.

A selection of trolleys are available to ensure a large variety of door sizes can be met.

Panels can be infilled with mineral wall and a variety of fire rated types of glass are available upon request.