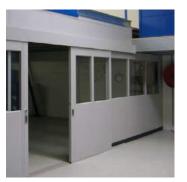

## **Features and Options**

- Claw lock (Deadlock)
- Claw lock (Euro cylinder)
- Upon request Sliding doors can be available with an increased height that can account for forklift access.
- Bi-pariting sliding doors are also available to truly maximise a small space for storage.