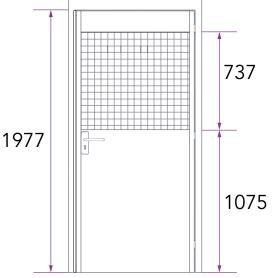

#### **Single Door:**

| •                | Panel Height (mm) |              |              |  |
|------------------|-------------------|--------------|--------------|--|
| Panel Width (mm) | 2438              | 2743         | 3048         |  |
| 1000             | $\checkmark$      | $\checkmark$ | $\checkmark$ |  |

The dimensions shown also account for the glazed panels.