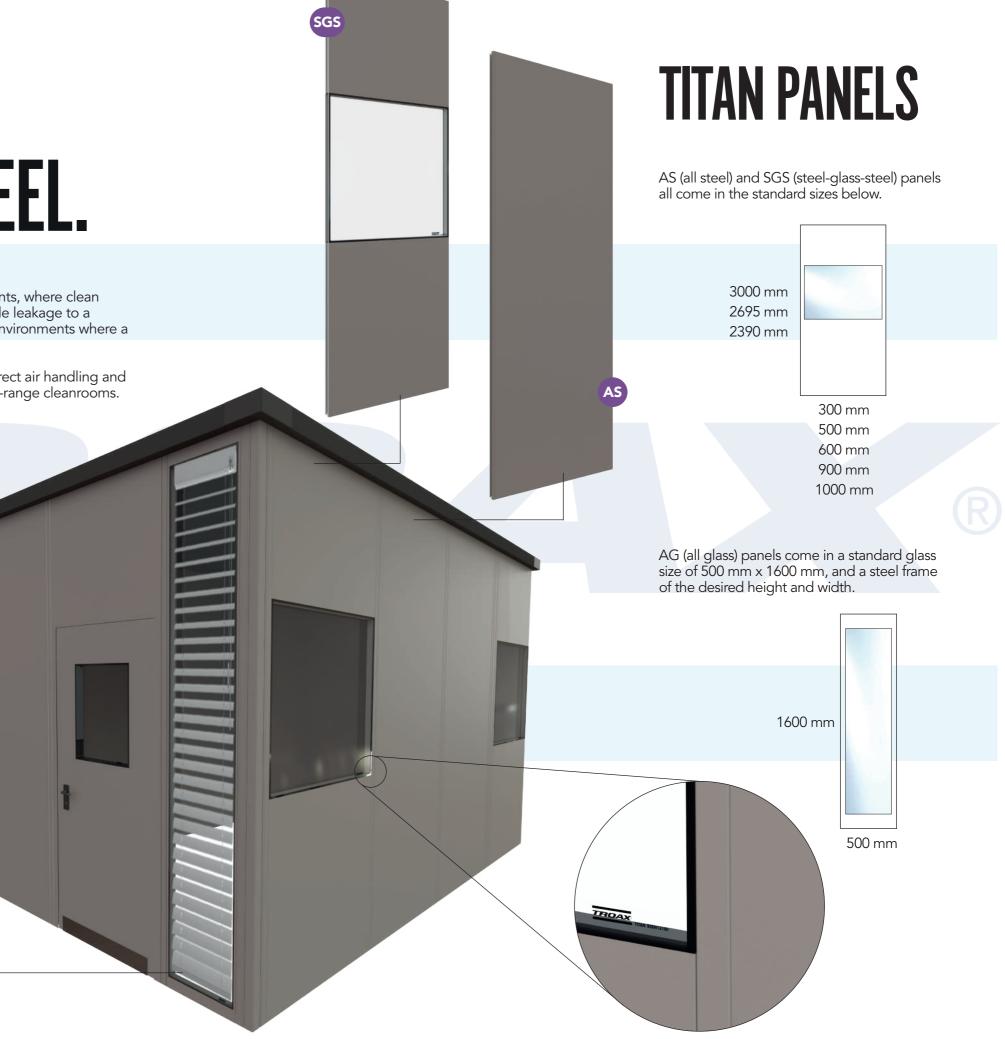

## TITAN DOUBLE SKIN STEEL.

## **HIGH QUALITY AND HYGIENIC**

Titan has been designed specifically for use in cleanroom environments, where clean processes are undertaken. Its two-line junction keeps dust and particle leakage to a minimum, and its powder coated finish is an ideal surface for clean environments where a degree of cleanliness is required.

Through smart engineering and careful manufacturing, using the correct air handling and HEPA filters makes the Titan panel system a popular solution for mid-range cleanrooms. (ISO 14644-1 class 5,6,7 & 8).

- » Joints can be silicone sealed to stop air flow and further reduce particle leakage.
- » Completely demountable, enabling one panel to be removed without having to dismantle the whole enclosure.
- » Flush glazing eliminates ledges and improves aesthetics.
- » Toughened glass with polished edges lay perfectly flush with the steel panels and doors, allowing for a modern look.
- » Integrated blinds are available, which are controlled with a portable dial keeping the panel face free from unnecessary clutter.