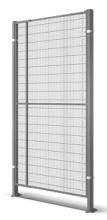

## PANEL FLEXI

The Panel Flexi is added to the standard high 2,050 mm ST20 mesh panels to make the existing panel wider. It can infill a gap between 25 -199 mm, and creates an aesthetic looking solution which is easy to install.

The Panel Flexi can be used instead of the End profile, where the idea is that you order a wider panel that can be cut onsite. With Panel Flexi, you order a smaller panel and add on the Panel Flexi so there is no need to cut any panels on site.