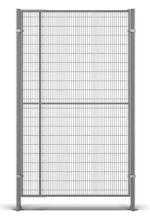

## PANEL FLEXI

The Panel Flexi is added to the standard high 2,050 mm ST20 mesh panels to make the existing panel wider. It can infill a gap between 25 -199 mm, and creates an aesthetic looking solution which is easy to install.

The Panel Flexi can be used instead of the End profile, where the idea is that you order a wider panel that can be cut onsite. With Panel Flexi, you order a smaller panel and add on the Panel Flexi so there is no need to cut any panels on site.