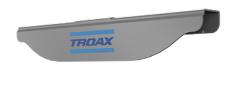

## **SNAPPER**

The Snapper is a rigid bracket that secures two panels together. One bracket is added at the top and one at the bottom of the panel and used together with bolts and nuts through the panel holes. This creates a strong solution. Use this accessory where a larger than normal distance is needed between the posts .

The snapper is in electro zinc plated with black Troax logo and comes in two sizes; one to fit the ST20 mesh panels and one for the ST30 mesh and polycarbonate panels.