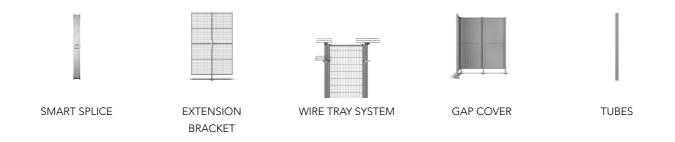

# **ACCESSORIES**

#### POST 60X40

The 60x40 mm post is assembled together with the Smart Fix, Rapid Fix and Safe Fix system. It's available in three heights as standard: 1,400 mm, 2,200 mm and 3,000 mm. The posts can be cut to any required height and also extended, using the extension bracket or Smart Splice. The welded base results in a stable and robust construction which make it very impact resistant, up to 2100 joules.