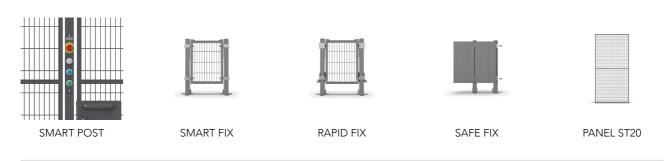

### **COMBINE WITH**

#### POST 60X40

The 60x40 mm post is assembled together with the Smart Fix, Rapid Fix and Safe Fix system. It's available in three heights as standard: 1,400 mm, 2,200 mm and 3,000 mm. The posts can be cut to any required height and also extended, using the extension bracket or Smart Splice. The welded base results in a stable and robust construction which make it very impact resistant, up to 2100 joules.