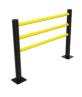

|
| 12000038 | Juliet Door                        | 1500mm                  |
| 12000039 | Juliet Door                        | 1750mm                  |
| 12000040 | Juliet Door                        | 2000mm                  |
| 12000041 | Juliet Door                        | Ind. Length 800-1200mm  |
| 12000042 | Juliet Door                        | Ind. Length 1500-2000mm |



#### **Material Properties**

- Chemical Resistance high ISO/TR 10358
- Temperature Range -40° up to + 50°
- Recyclability 100%
- Material: Polyethylene

#### Other

ullet Color: Yellow (like RAL 1018 traffic yellow) / black

Indoor use: YesOutdoor use: Yes

• Boreholes: 4

• Fixing: The fixing material is included.

• Fixing dimensions: M10X70 mm

• Deflection zone 250 mm



# **COMBINE WITH**









CHARLIE

ECHO

DELTA 4 BEAM

DELTA 3 BEAM



# **IMAGES**