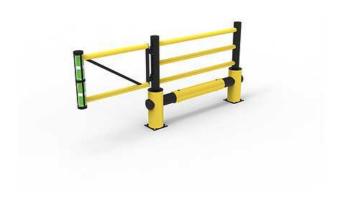

### JULIET

The swing door Juliet can be combined with our modular systems Echo and Delta or installed alone with a Delta or Echo post. The swing door is also available with a wheel. Juliet is made of the flexible material polyethylene.

The swing door opens up to 180°, and returns automatically to its original state (closed) with hydraulic hinges. The self-closing mechanism increases user comfort and the sticker for visualization helps to quickly find the passage.