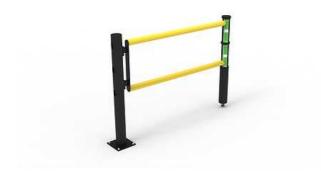

### JULIET

The swing door Juliet can be combined with our modular systems Echo and Delta or installed alone with a Delta or Echo post. The swing door is also available with a wheel. Juliet is made of the flexible material polyethylene.

The swing door opens up to 180°, and returns automatically to its original state (closed) with hydraulic hinges. The self-closing mechanism increases user comfort and the sticker for visualization helps to quickly find the passage.